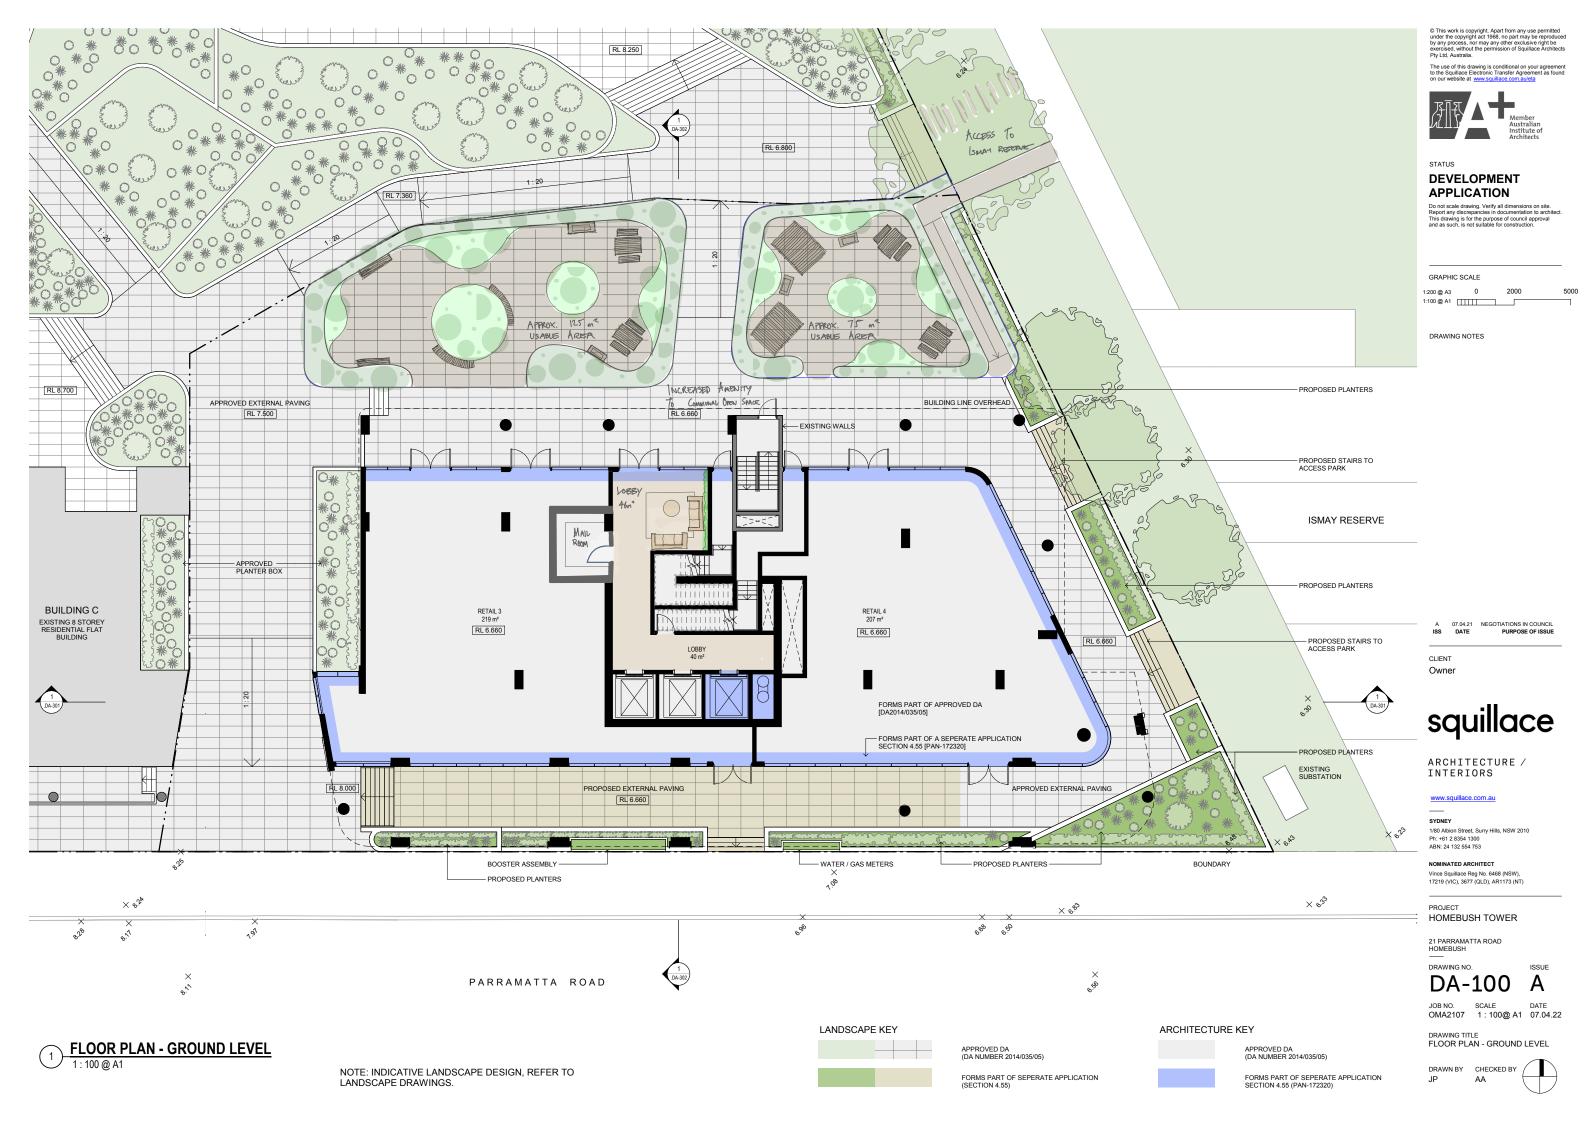

MENT APPLICATION**

Do not scale drawing. Verify all dimensions on site. Report any discrepancies in documentation to architect. This drawing is for the purpose of council approval and as such, is not suitable for construction.

GRAPHIC SCALE 1:400 @ A3 0 1:200 @ A1

DRAWING NOTES

 B
 07.04.22
 NEGOTIATIONS IN COUNCIL

 A
 03.12.21
 ISSUE FOR DA

 ISS
 DATE
 PURPOSE OF ISSUE

CLIENT Owner

## squillace

ARCHITECTURE /

www.squillace.com.au

1/80 Albion Street, Surry Hills, NSW 2010 Ph: +61 2 8354 1300 ABN: 24 132 554 753

NOMINATED ARCHITECT

Vince Squillace Reg No. 6468 (NSW), 17219 (VIC), 3677 (QLD), AR1173 (NT)

PROJECT HOMEBUSH TOWER

21 PARRAMATTA ROAD HOMEBUSH

DRAWING NO.

DA-099

JOB NO SCALE OMA2107 As indicated@

DRAWING TITLE FLOOR PLAN - BASEMENT LEVEL 1

DRAWN BY CHECKED BY





The use of this drawing is conditional on your agreement to the Squillace Electronic Transfer Agreement as found on our website at <a href="www.squillace.com.au/eta">www.squillace.com.au/eta</a>



STATUS

### **DEVELOPMENT APPLICATION**

Do not scale drawing. Verify all dimensions on site. Report any discrepancies in documentation to architect. This drawing is for the purpose of council approval and as such, is not suitable for construction.

**GRAPHIC SCALE** 

1:200 @ A3 0 1:100 @ A1

DRAWING NOTES

A 03.12.21 ISSUE FOR DA ISS DATE **PURPOSE OF ISSUE** 

CLIENT Owner

ARCHITECTURE / INTERIORS

### www.squillace.com.au

SYDNEY

1/80 Albion Street, Surry Hills, NSW 2010 Ph: +61 2 8354 1300 ABN: 24 132 554 753

### NOMINATED ARCHITECT Vince Squillace Reg No. 6468 (NSW),

17219 (VIC), 3