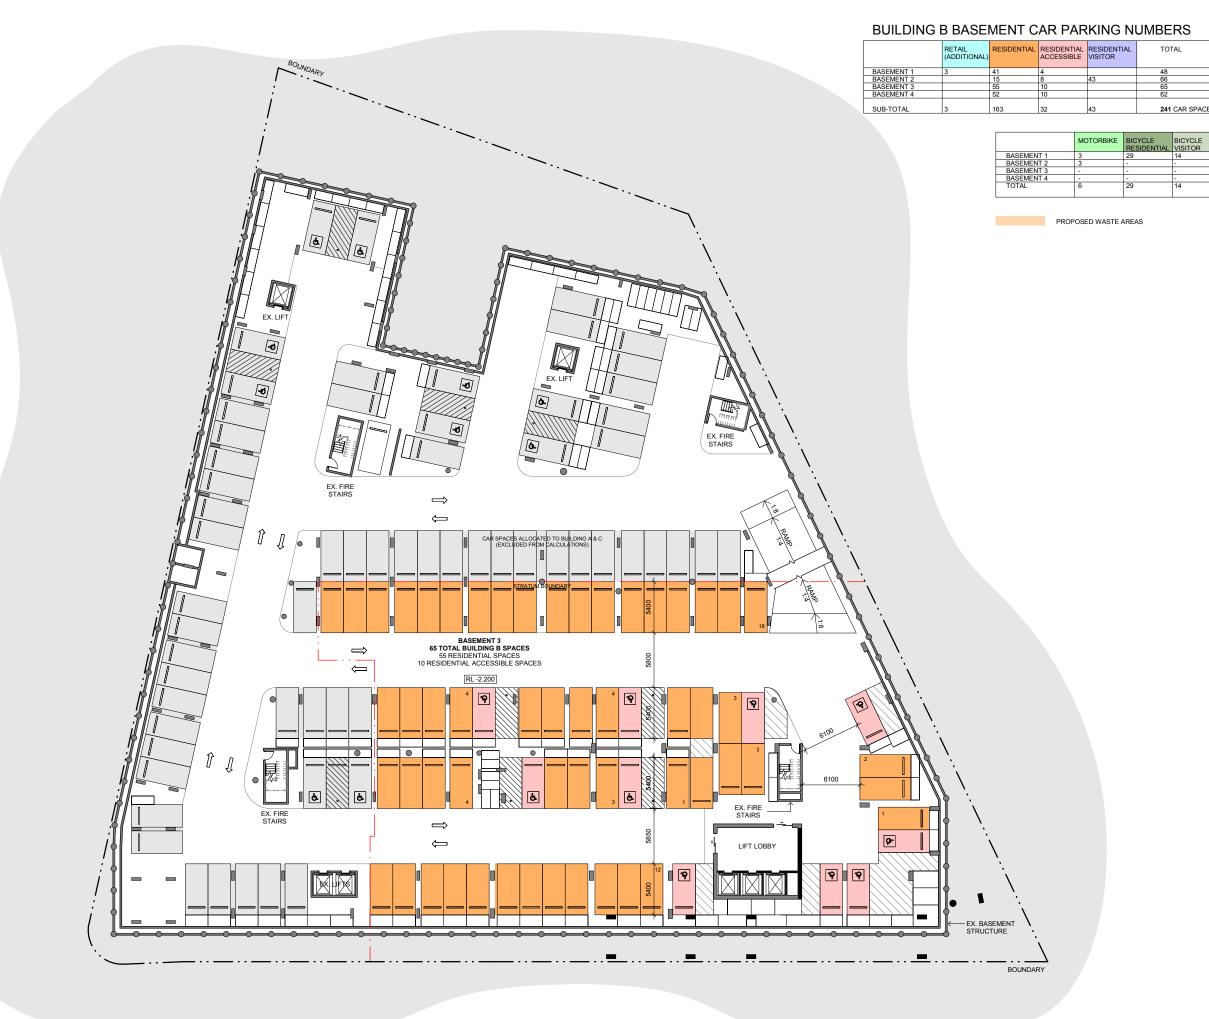

PROJECT

HOMEBUSH TOWER

21 PARRAMATTA ROAD HOMEBUSH

DRAWING NO.

DA-098

JOB NO. SCALE OMA2107 As indicated@

DRAWING TITLE FLOOR PLAN - BASEMENT LEVEL 2

DRAWN BY CHECKED BY