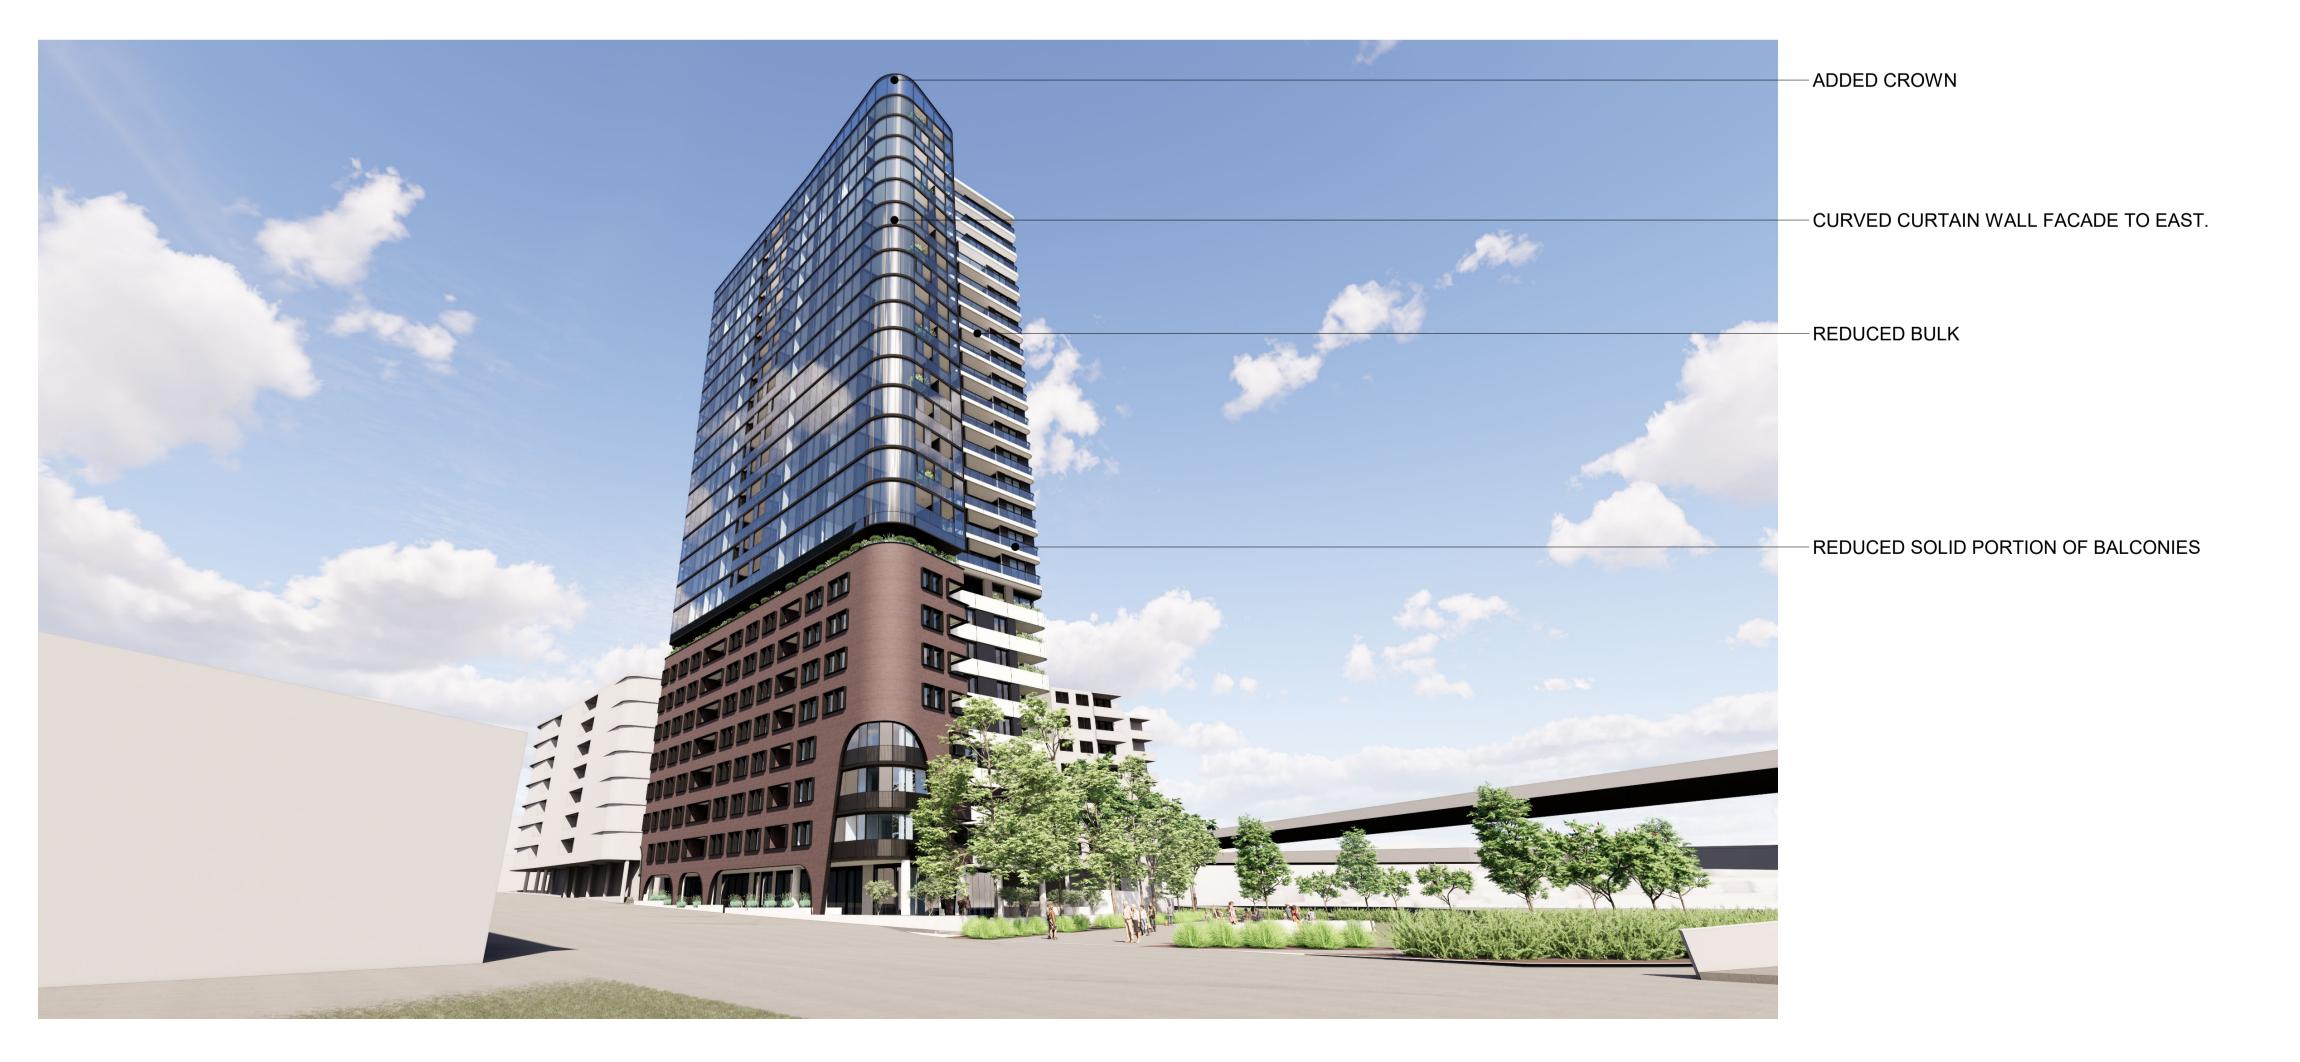

**APPLICATION** 

GRAPHIC SCALE

CURVED CURTAIN WALL FACADE TO EAST. TO

DA-853

ISSUE

OMA2107 **N.T.S.** 07.04.22

DRAWN BY CHECKED BY

CLIENT

GRAPHIC SCALE

NOT TO SCALE

DRAWING NOTES

**BEFORE** 

-ADDED CROWN

CURVED CURTAIN WALL FACADE TO EAST. TO ACCENTUATE FACADE AT GATEWAY.

A 07.04.22 NEGOTIATIONS IN COUNCIL ISS DATE PURPOSE OF ISSUE

CLIENT Owner