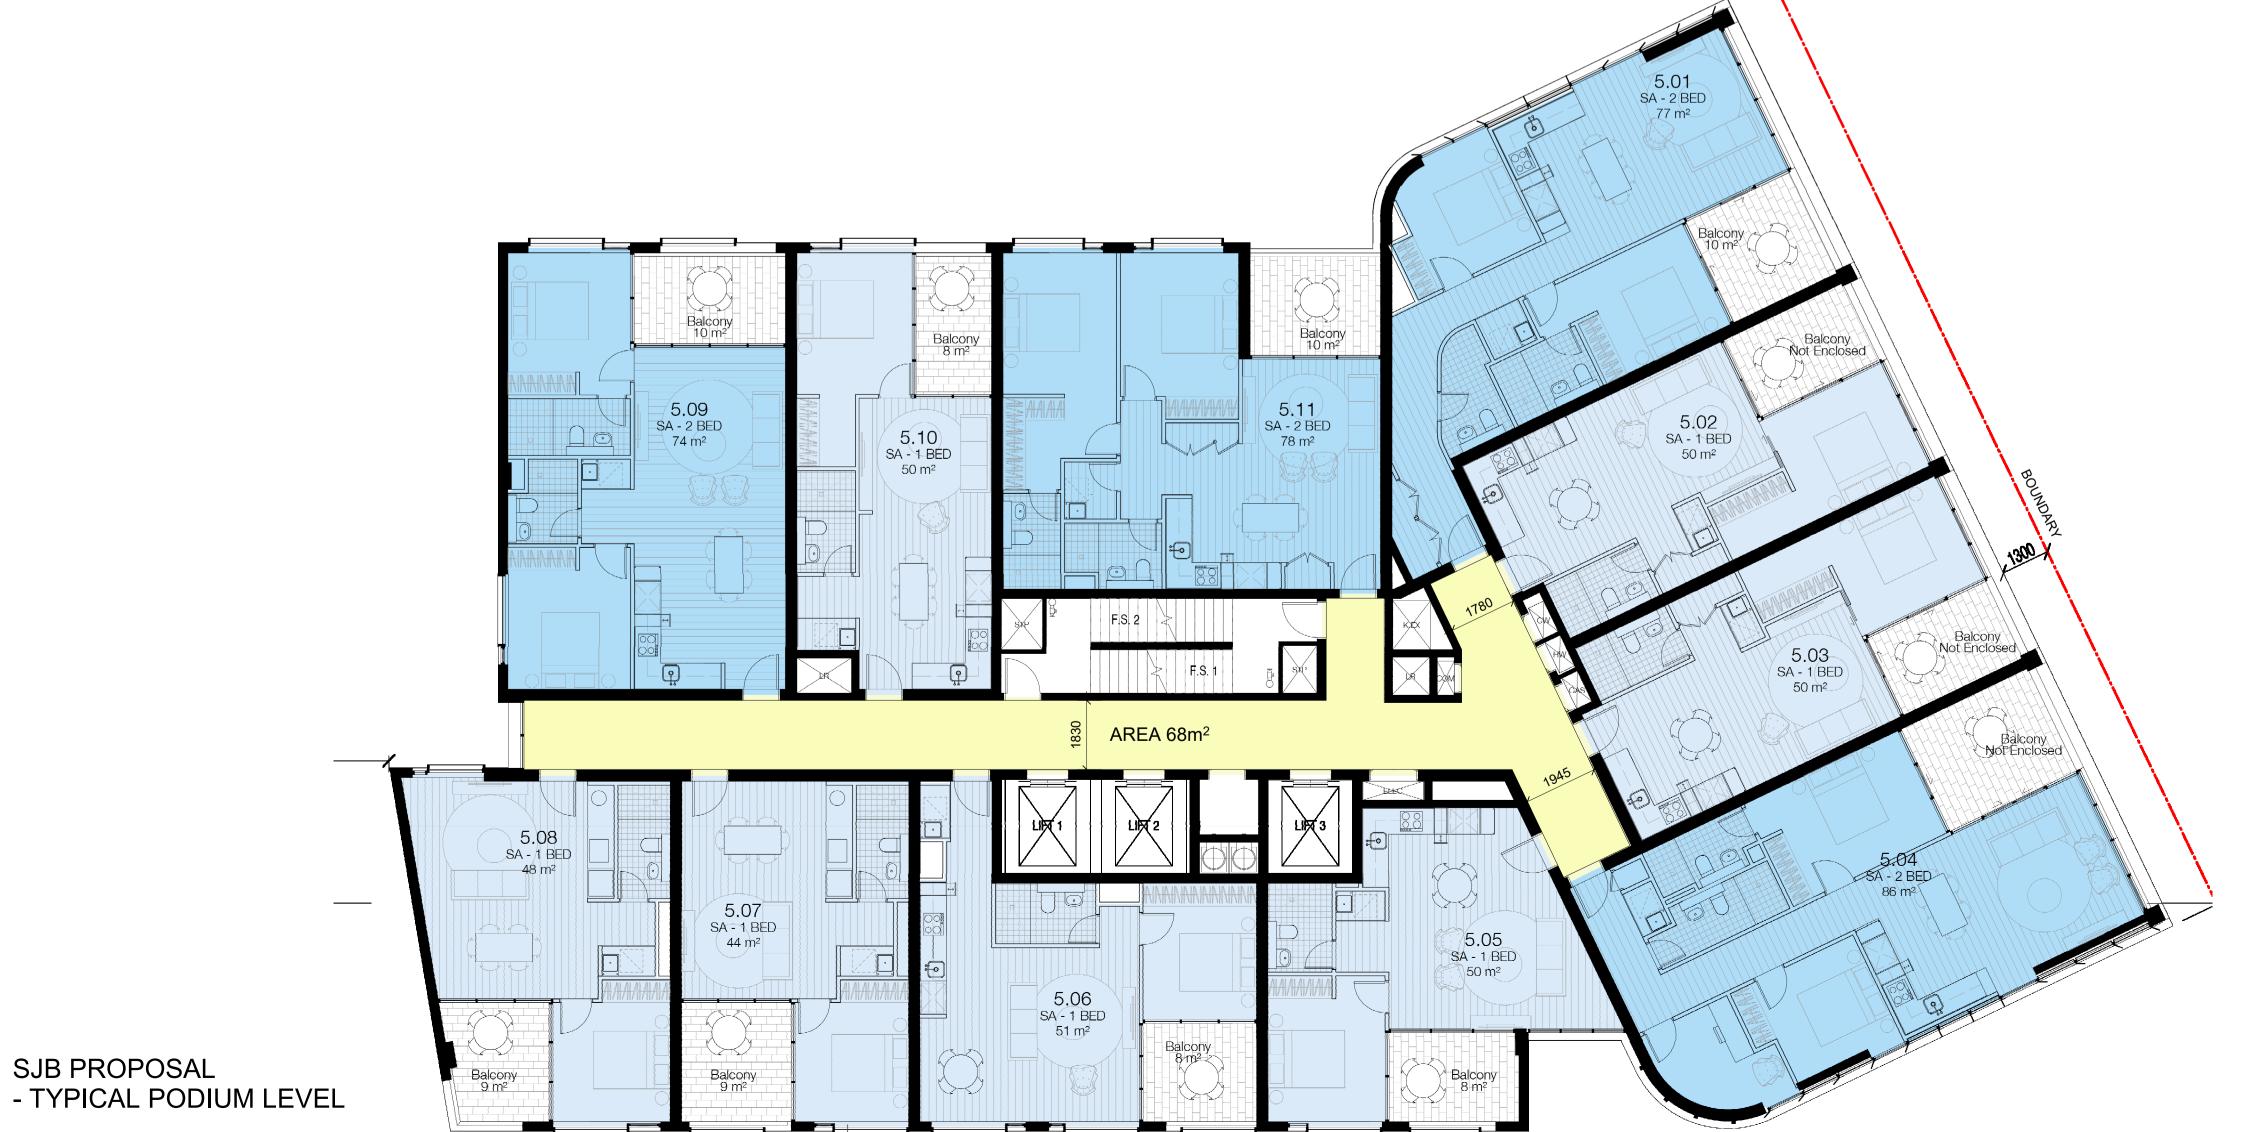

### SJB PROPOSAL:

PRIMARY LOBBY SPACE 1830mm WIDE

AREA 68m2

BOUNDARY

BOUNDARY

- 1 SOURCES OF NATURAL **LIGHT & VENTILATION** 

CLIENT Owner

## **COMMENTS:**

- SIMILAR CORRIDOR WIDTHS PROPOSED BETWEEN SCHEMES
- SIMILAR AREAS PROVIDED ACROSS BOTH SCHEMES
- BOTH SCHEMES PROVIDE ONLY 1 SOURCE OF NATURAL **LIGHT & VENTILATION**