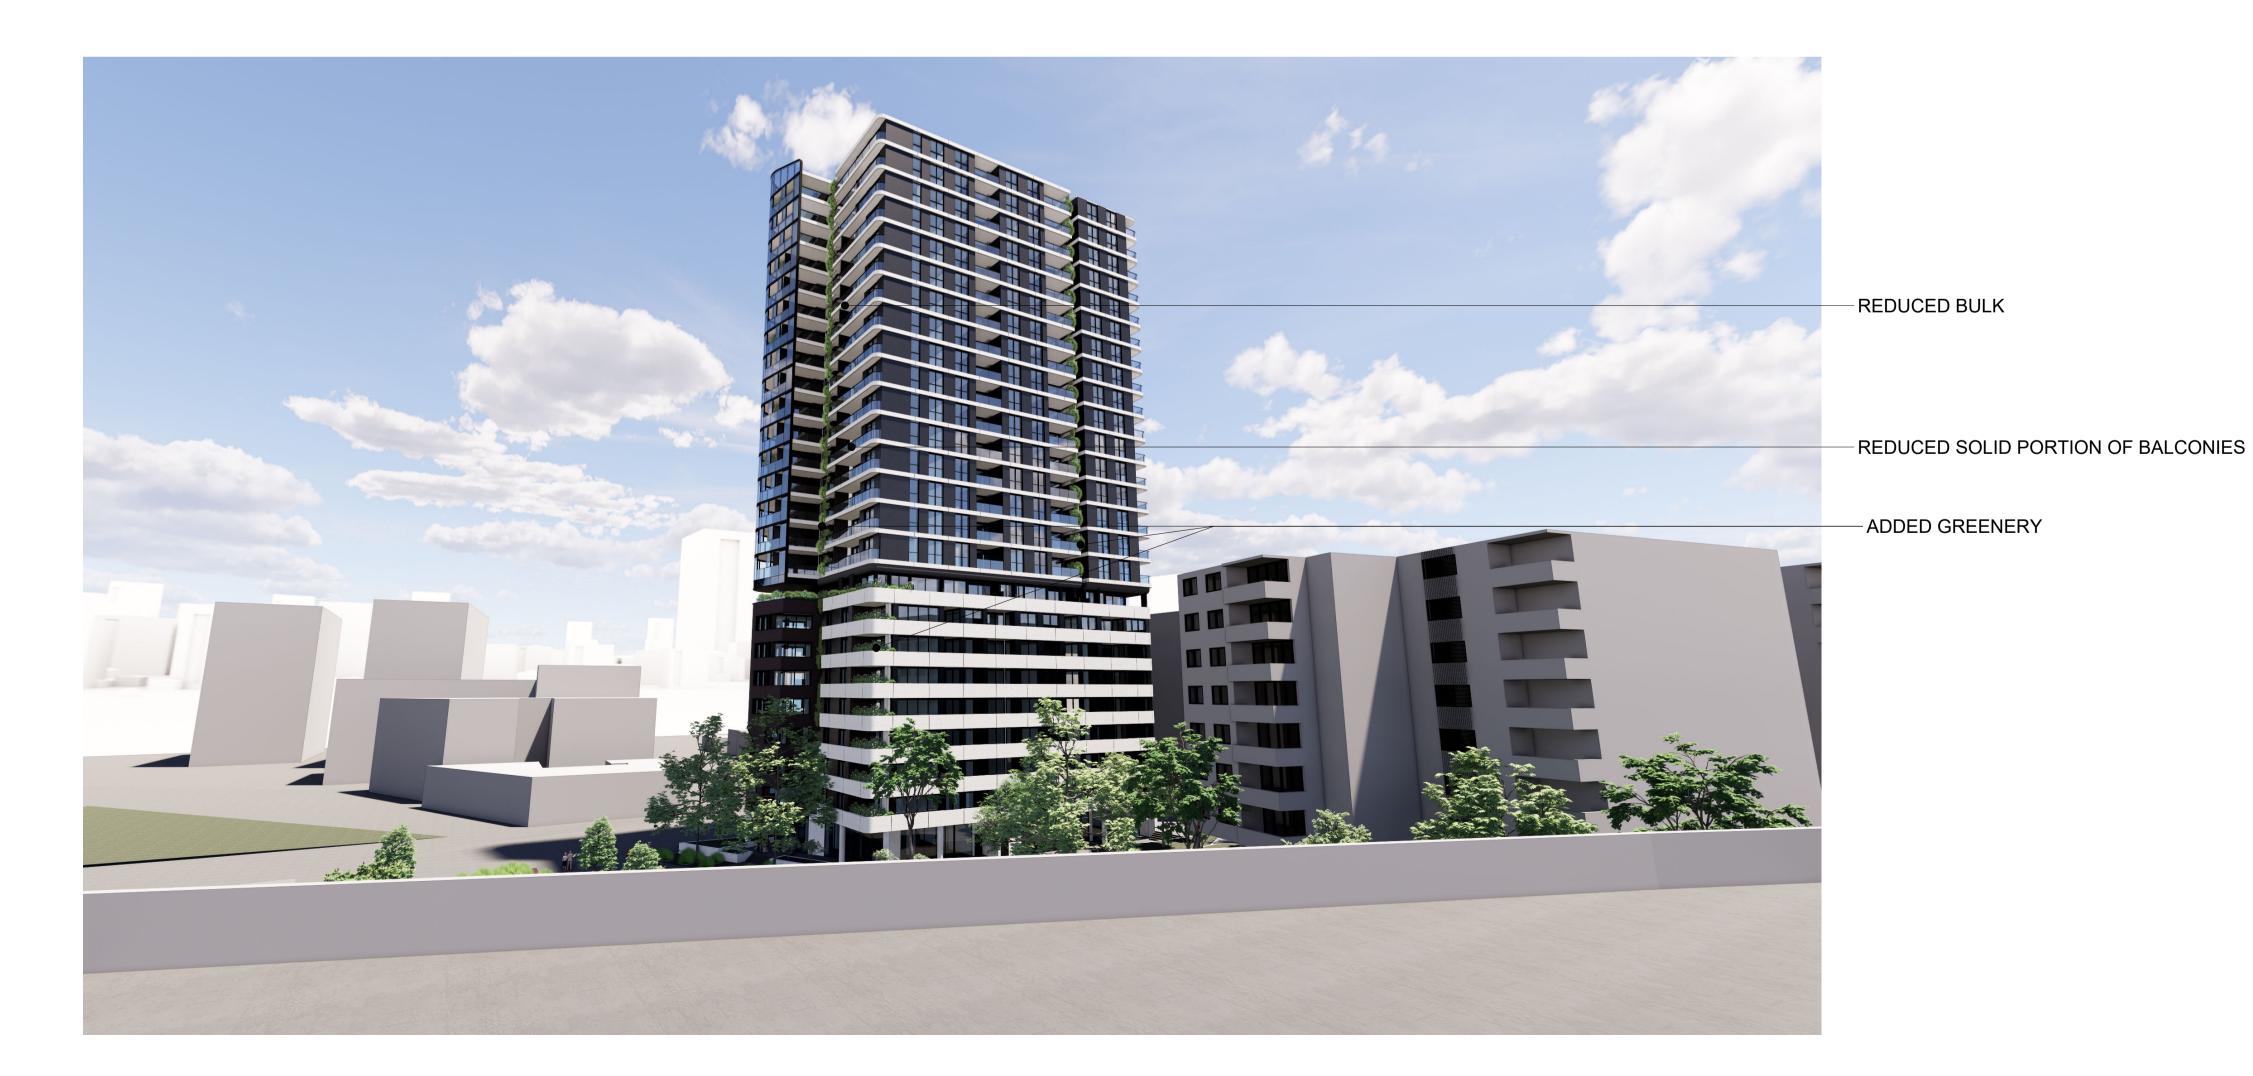

DRAWING TITLE FACADE COMPARISON - SHEET 3

DRAWN BY CHECKED BY

PURPOSE OF ISSUE DATE

> CLIENT Owner

PROJECT HOMEBUSH TOWER

21 PARRAMATTA ROAD HOMEBUSH

DRAWING NO.

DRAWING TITLE

FACADE COMPARISON - SHEET 4

AA

**AFTER** 

NOT TO SCALE DRAWING NOTES

**APPLICATION** 

GRAPHIC SCALE

CURVED CURTAIN WALL FACADE TO EAST. TO

DA-853

ISSUE

OMA2107 **N.T.S.** 07.04.22

DRAWN BY CHECKED BY

CLIENT