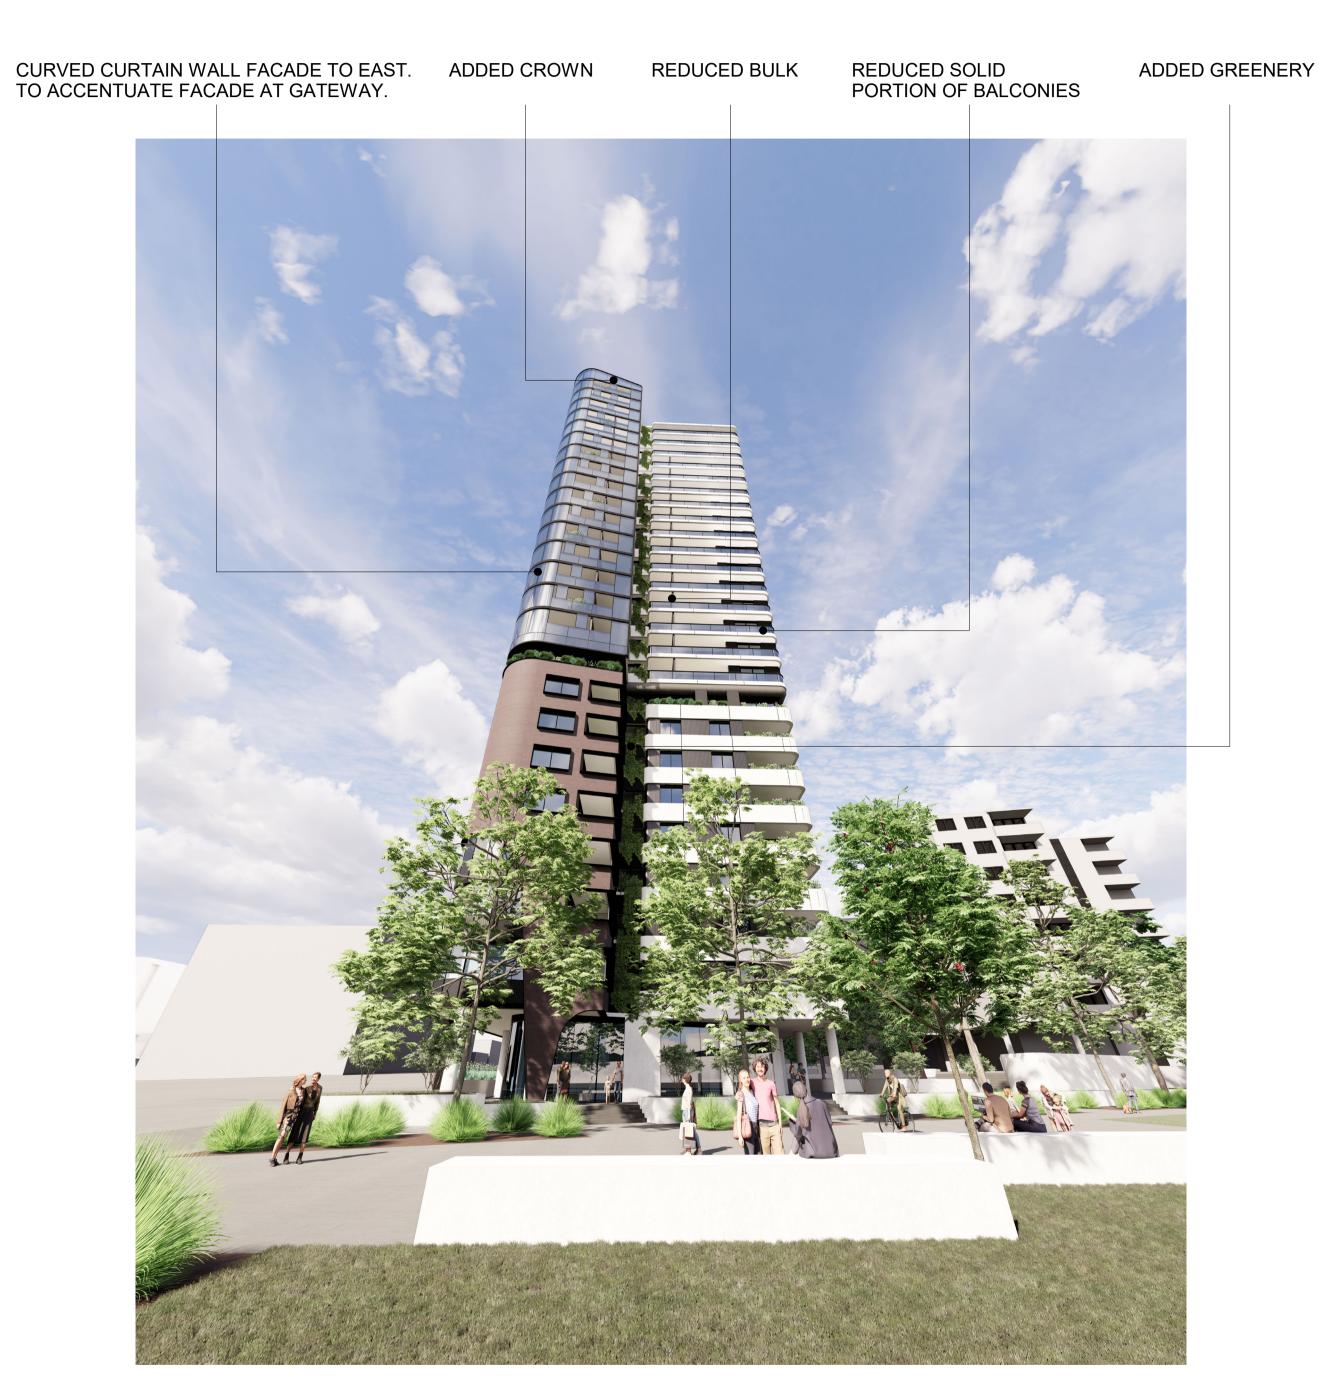

**APPLICATION** 

GRAPHIC SCALE

CURVED CURTAIN WALL FACADE TO EAST. TO

DA-853

ISSUE

OMA2107 **N.T.S.** 07.04.22

DRAWN BY CHECKED BY

CLIENT

GRAPHIC SCALE

NOT TO SCALE

DRAWING NOTES

**BEFORE** 

-ADDED CROWN

CURVED CURTAIN WALL FACADE TO EAST. TO ACCENTUATE FACADE AT GATEWAY.

A 07.04.22 NEGOTIATIONS IN COUNCIL ISS DATE PURPOSE OF ISSUE

CLIENT Owner