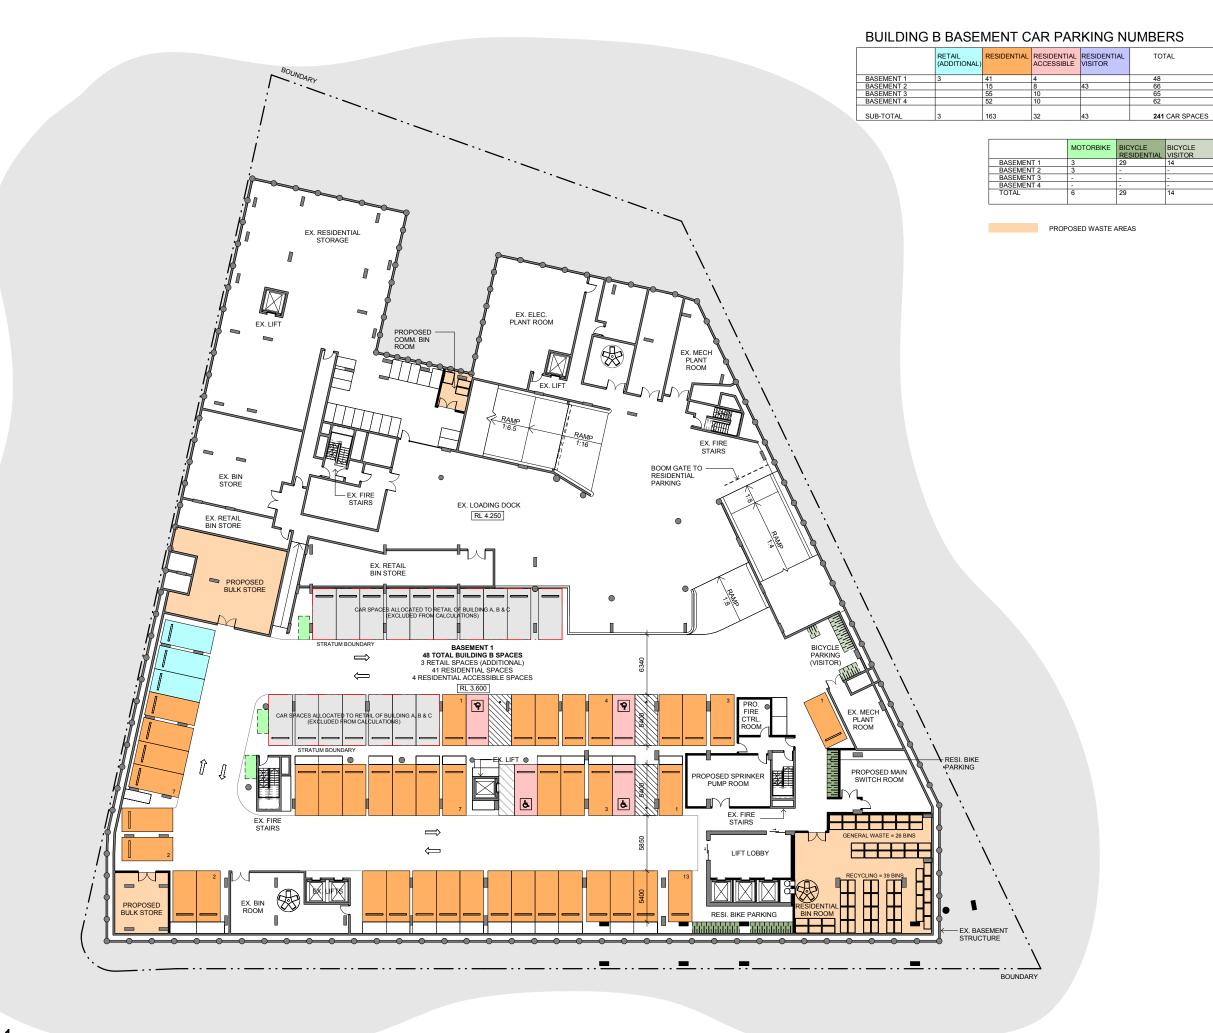

PROJECT HOMEBUSH TOWER

21 PARRAMATTA ROAD HOMEBUSH

DRAWING NO.

DA-096 B

JOB NO. SCALE OMA2107 As indicated@

DRAWING TITLE FLOOR PLAN - BASEMENT LEVEL 4

DRAWN BY CHECKED BY AA

241 CAR SPACES