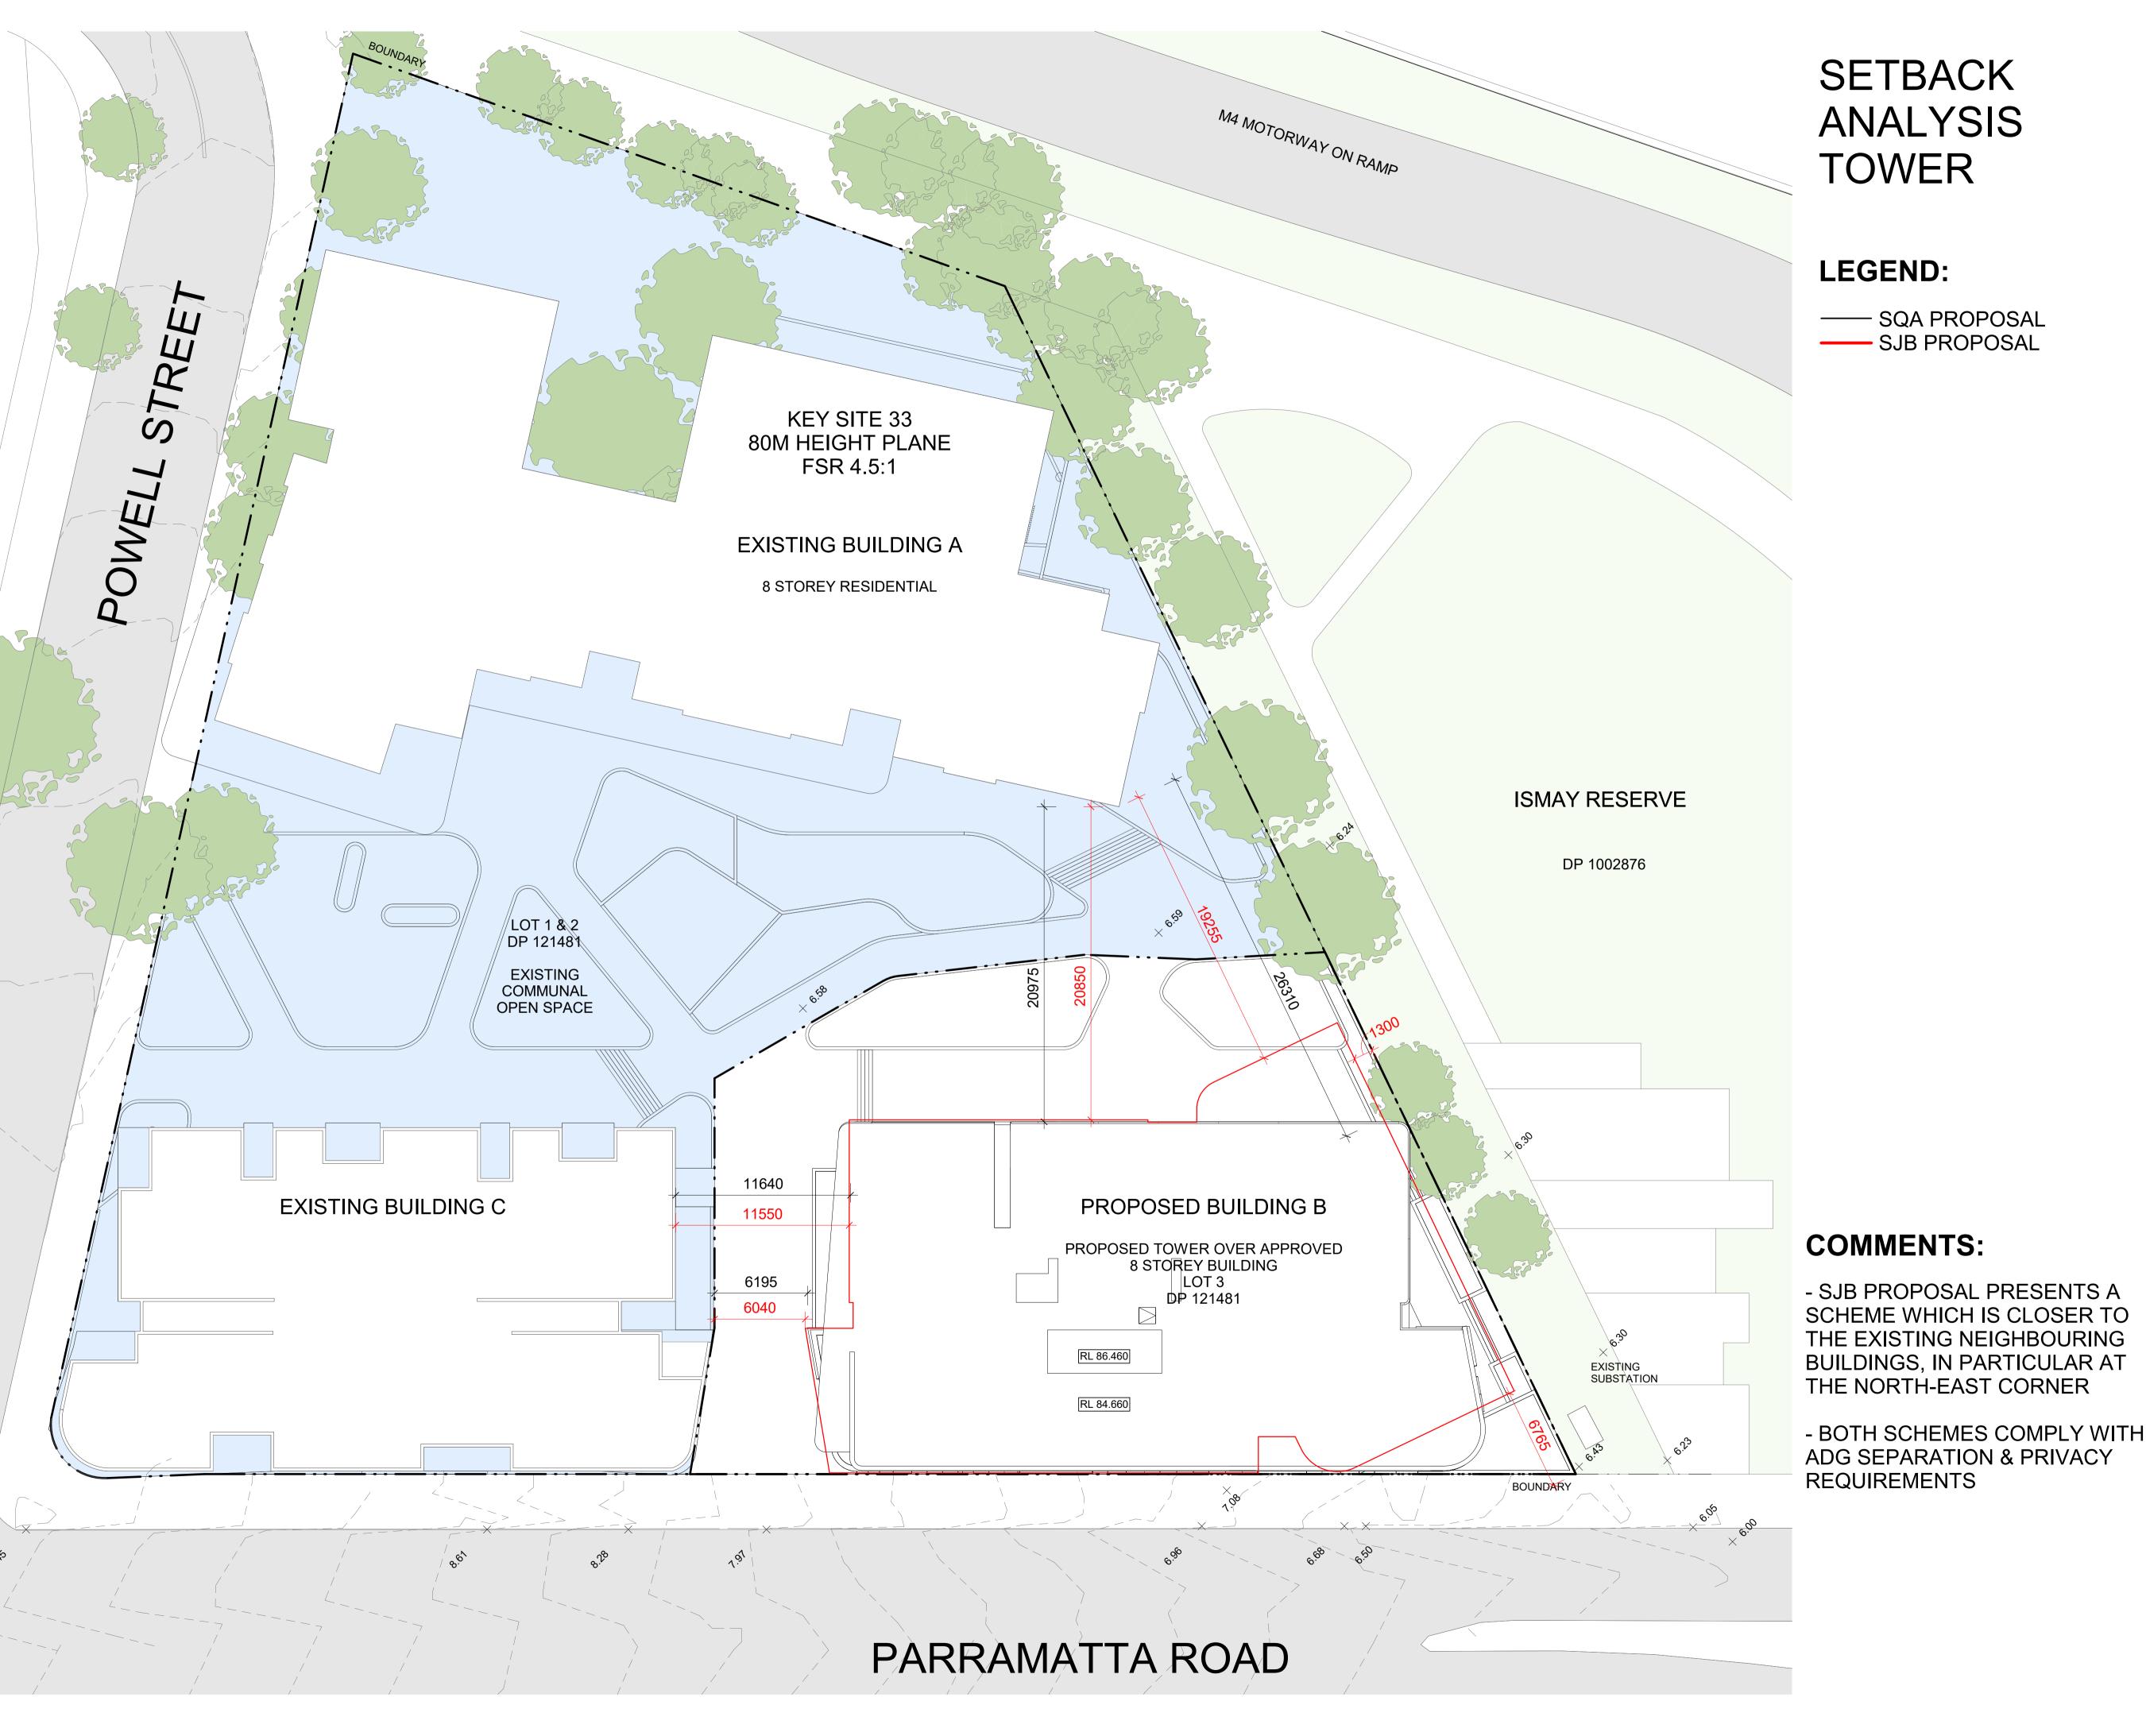

DRAWING NO.

DA-802

OMA2107 1:200@ A1 07.04.22

DRAWING TITLE

**BUILDING SETBACK - PODIUM** 

## SETBACK **ANALYSIS**

### **LEGEND:**

—— SQA PROPOSAL —— SJB PROPOSAL

© This work is copyright. Apart from any use permitted under the copyright act 1968, no part may be reproduced by any process, nor may any other exclusive right be exercised, without the permission of Squillace Architects Pty Ltd, Australia.