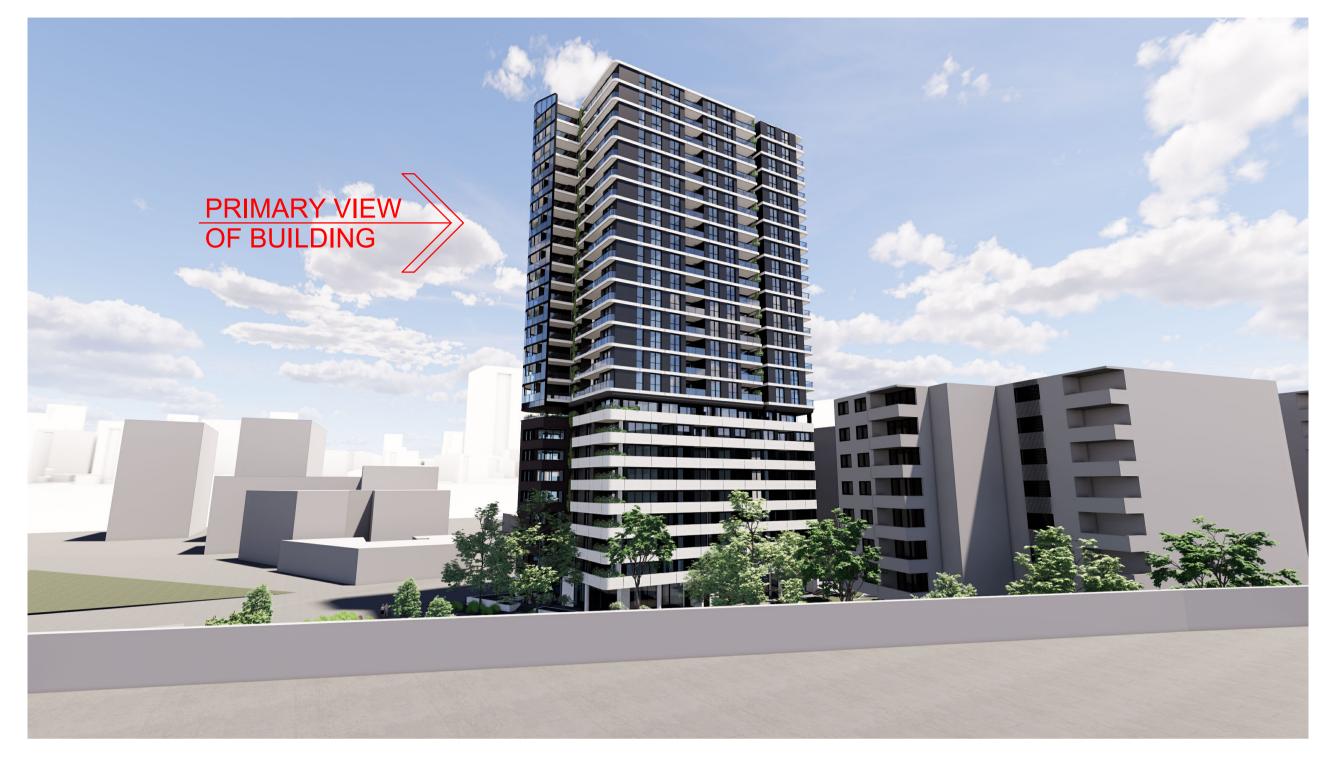

PROJECT
HOMEBUSH TOWER

21 PARRAMATTA ROAD HOMEBUSH

DA-85

OB NO. SCALE

JOB NO. SCALE OMA2107 N.T.S.

07.04.22

DRAWING TITLE FACADE COMPARISON - SHEET 1

.....

DRAWN BY CHECKED BY JP AA

07.04.22 NEGOTIATIONS IN COUNCIL **PURPOSE OF ISSUE** DATE

ARCHITECTURE / INTERIORS

www.squillace.com.au

1/80 Albion Street, Surry Hills, NSW 2010 Ph: +61 2 8354 1300 ABN: 24 132 554 753

SYDNEY

NOMINATED ARCHITECT

Vince Squillace Reg No. 6468 (NSW), 17219 (VIC), 3677 (QLD), AR1173 (NT)

PROJECT HOMEBUSH TOWER

21 PARRAMATTA ROAD HOMEBUSH

DRAWING NO.

OMA2107 **N.T.S.** 07.04.22

DRAWING TITLE FACADE COMPARISON - SHEET 2