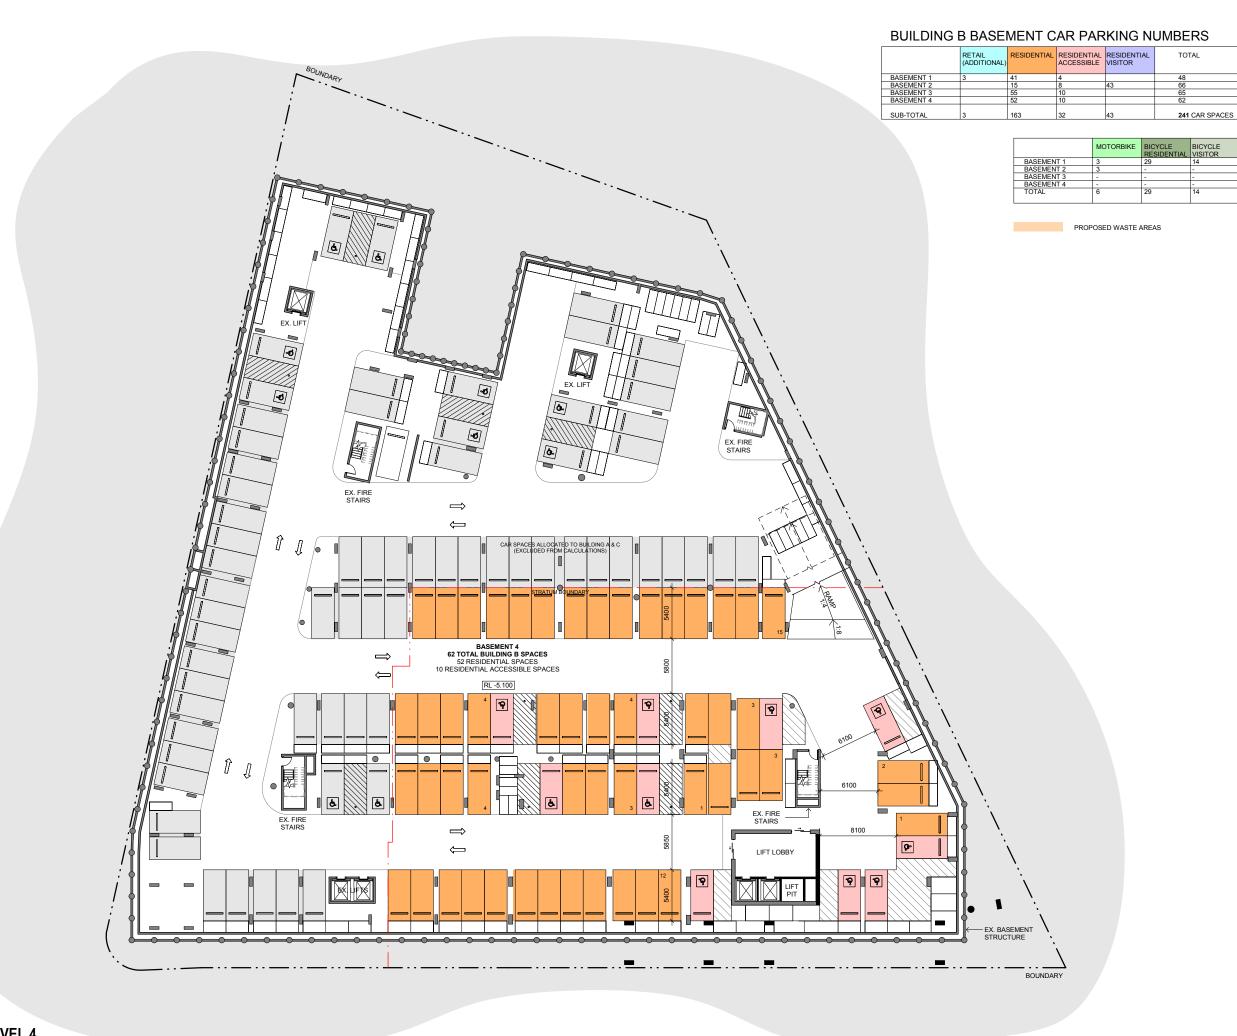

PROJECT HOMEBUSH TOWER

21 PARRAMATTA ROAD HOMEBUSH

DRAWING NO.

DA-096 B

JOB NO. SCALE OMA2107 As indicated@

DRAWING TITLE FLOOR PLAN - BASEMENT LEVEL 4

DRAWN BY CHECKED BY AA

241 CAR SPACES