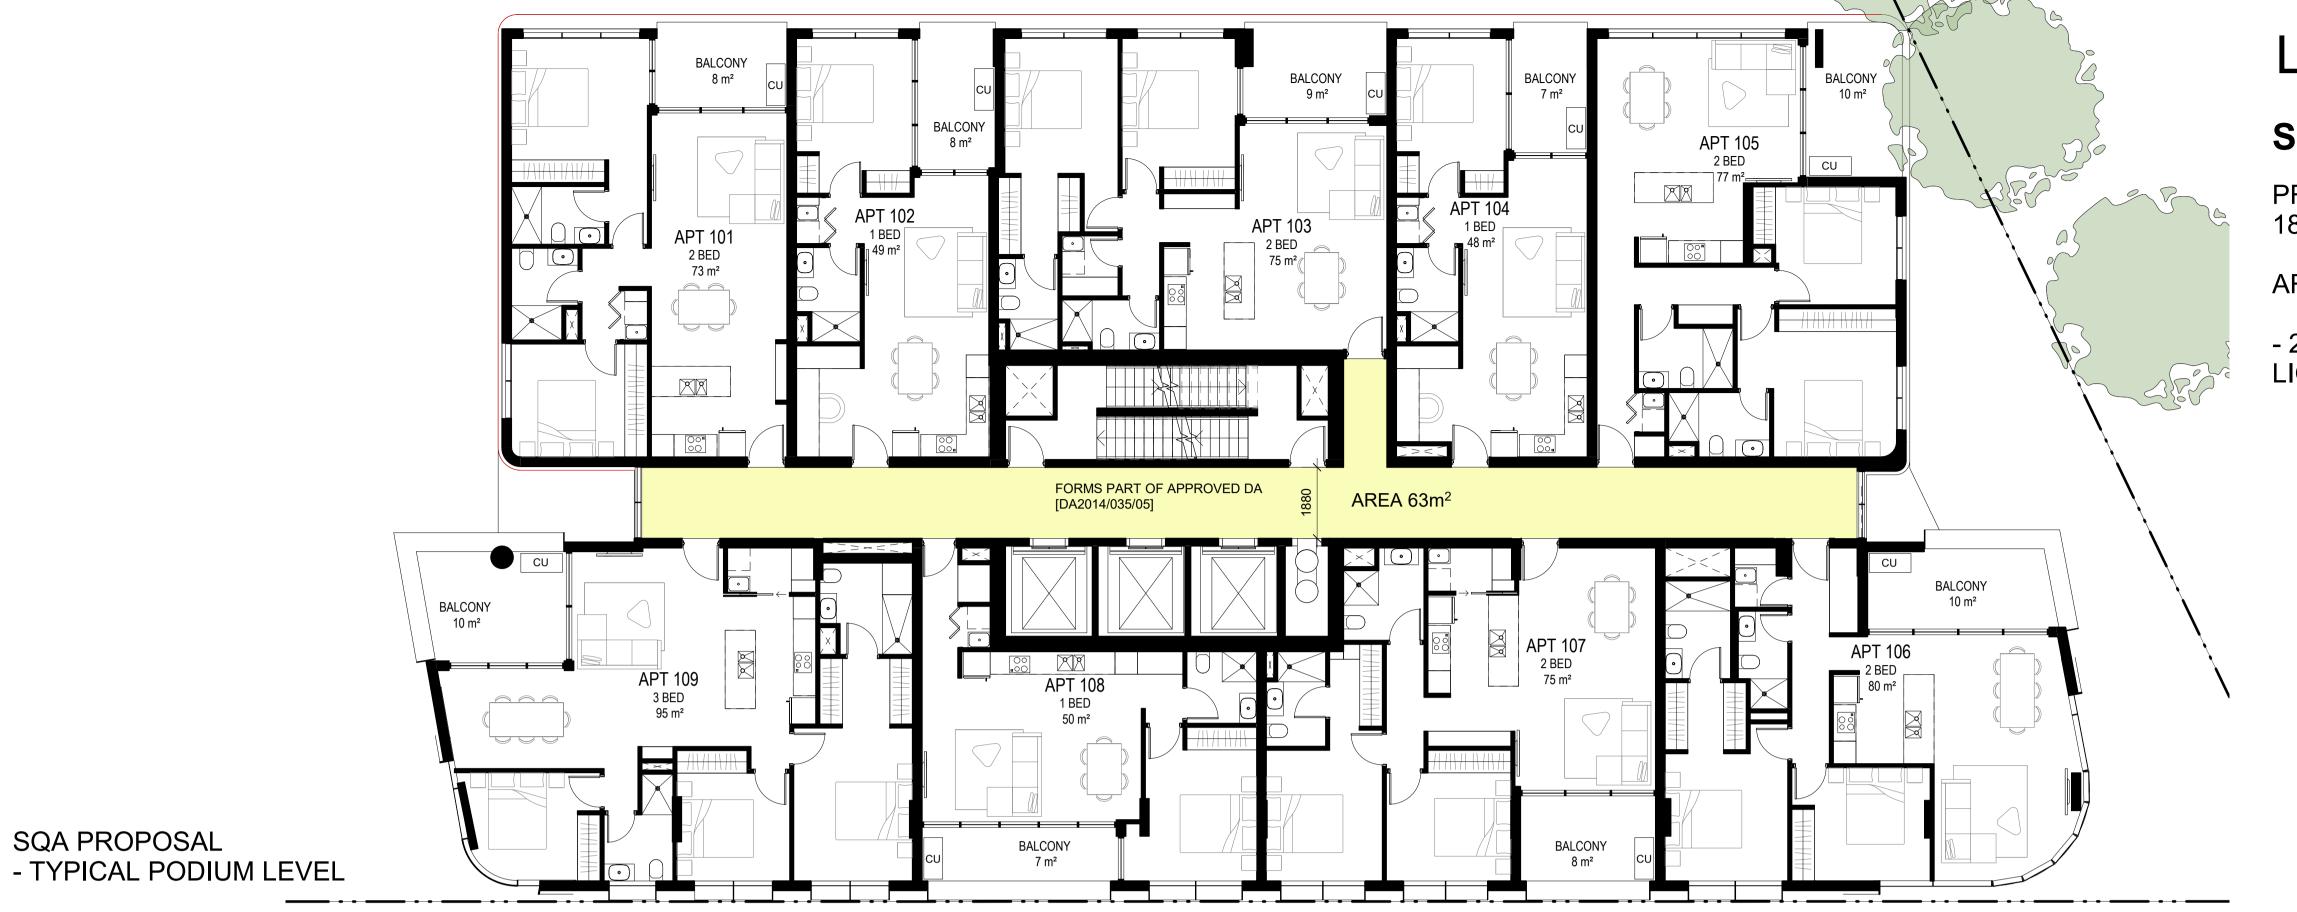

DRAWING TITLE TYPICAL PLAN - LEVEL 22-24

DRAWN BY CHECKED BY

ISSUE

SQA PROPOSAL

SJB PROPOSAL

## LOBBY ANALYSIS

### **SQA PROPOSAL:**

PRIMARY LOBBY SPACE 1880mm WIDE

AREA 63m2

- 2 SOURCES OF NATURAL LIGHT & VENTILATION

© This work is copyright. Apart from any use permitted under the copyright act 1968, no part may be reproduced by any process, nor may any other exclusive right be exercised, without the permission of Squillace Architects Ptv Ltd. Australia.