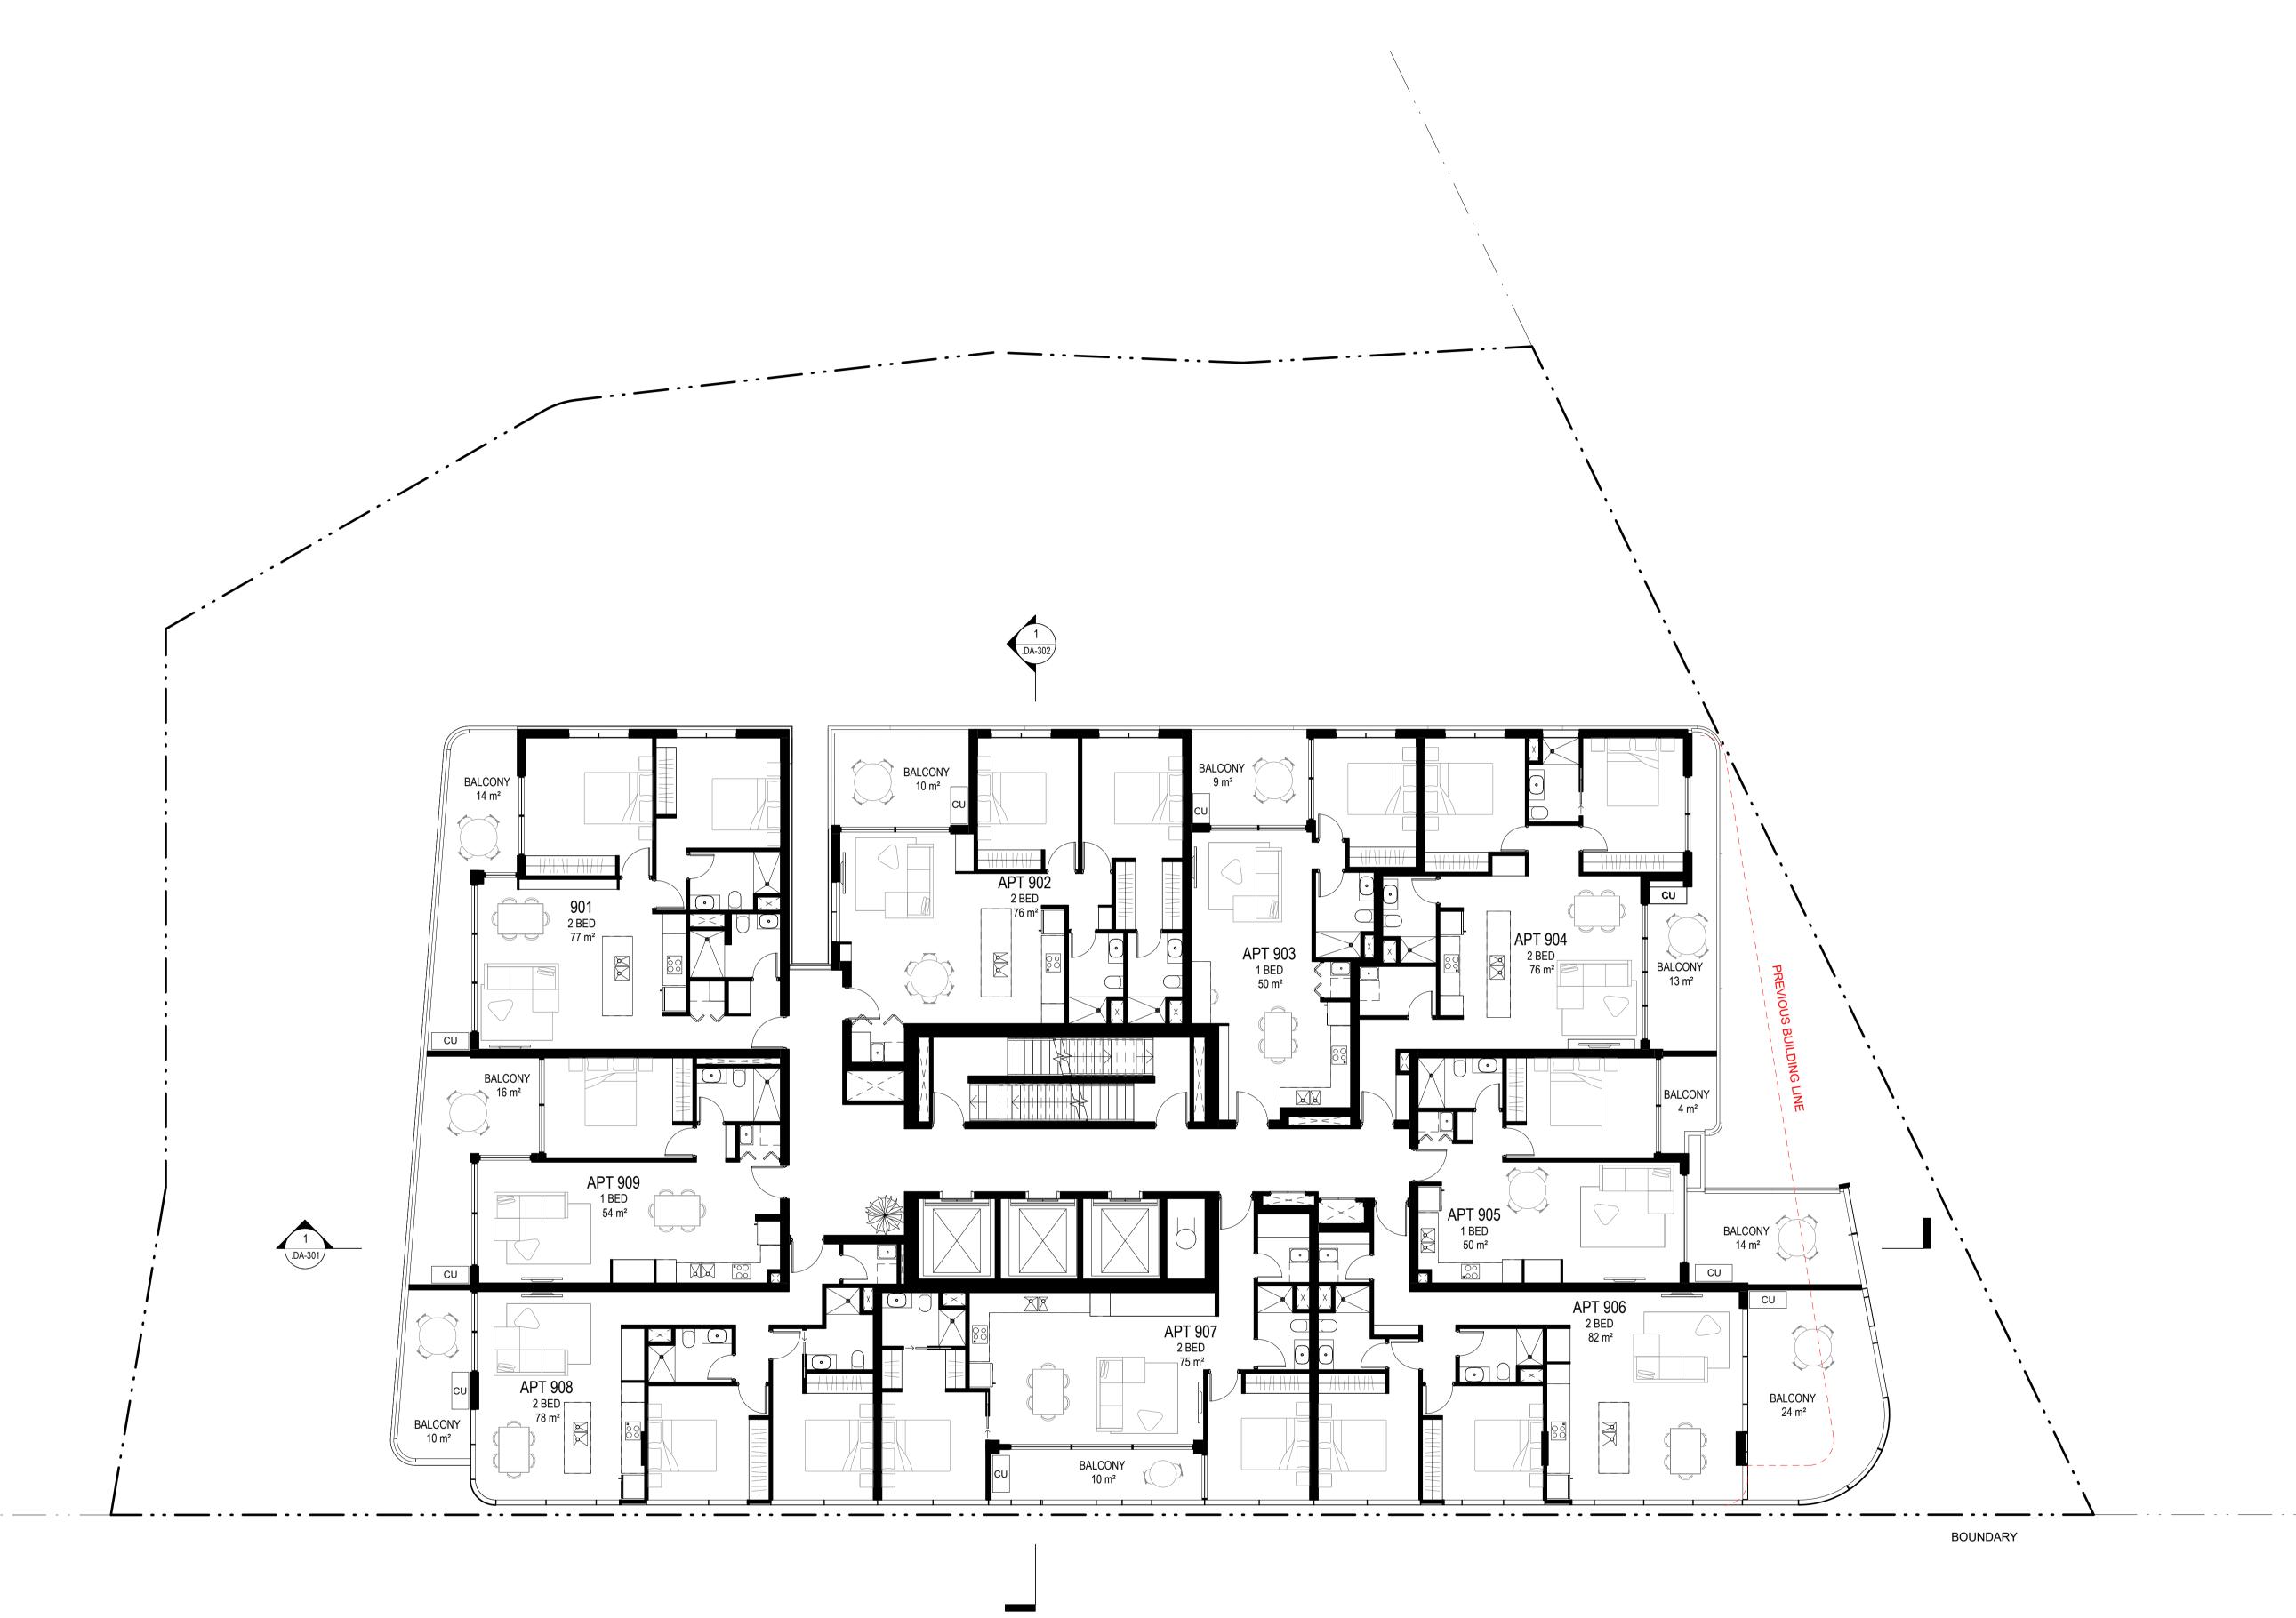

PROJECT HOMEBUSH TOWER

21 PARRAMATTA ROAD HOMEBUSH

DRAWING NO.

DA-096 B

JOB NO. SCALE OMA2107 As indicated@

DRAWING TITLE FLOOR PLAN - BASEMENT LEVEL 4

DRAWN BY CHECKED BY AA

241 CAR SPACES