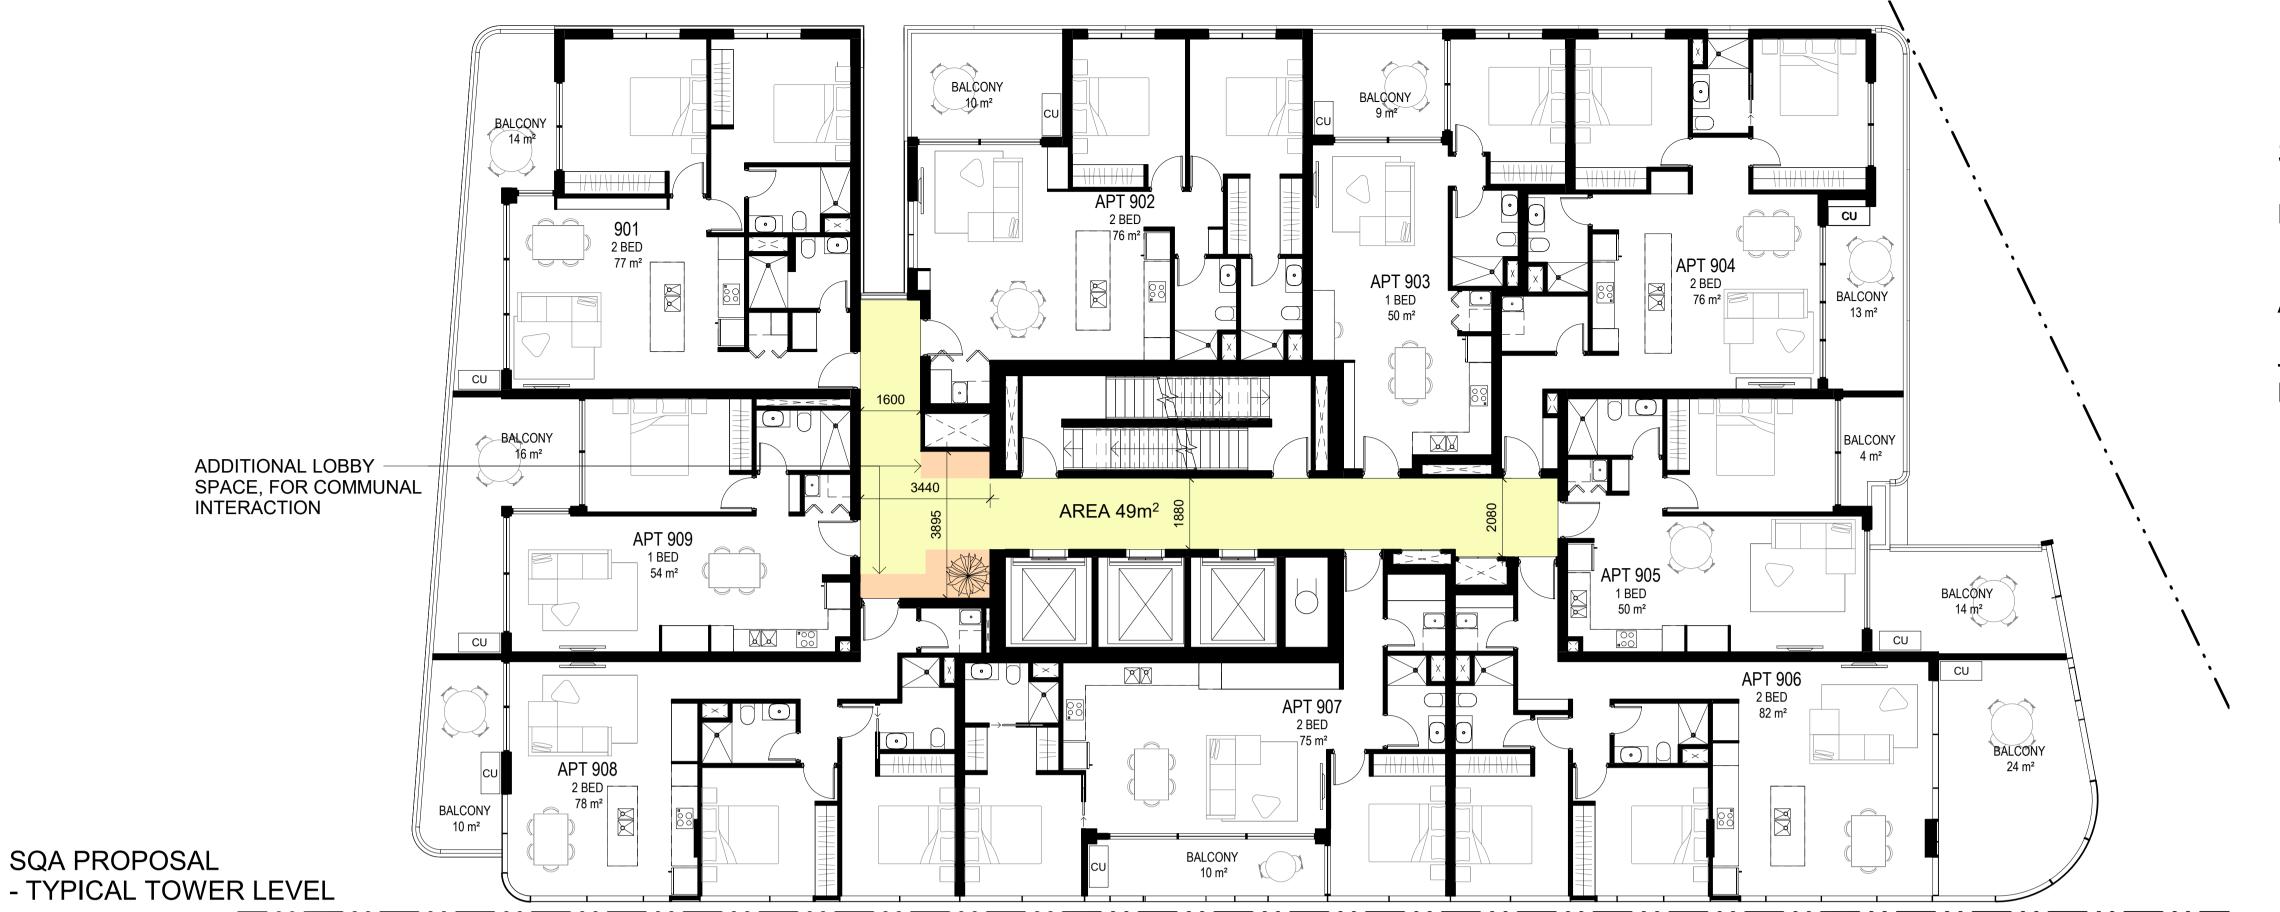

## LOBBY ANALYSIS

### **SQA PROPOSAL:**

PRIMARY LOBBY SPACE 1880 mm WIDE

AREA 44m2

- 1 SOURCES OF NATURAL LIGHT & VENTILATION

© This work is copyright. Apart from any use permitted under the copyright act 1968, no part may be reproduced by any process, nor may any other exclusive right be exercised, without the permission of Squillace Architects Ptv Ltd. Australia.

## **COMMENTS:**

- SIMILAR CORRIDOR WIDTHS PROPOSED BETWEEN SCHEMES
- SIMILAR AREAS PROVIDED ACROSS BOTH SCHEMES
- BOTH SCHEMES PROVIDE ONLY 1 SOURCE OF NATURAL LIGHT & VENTILATION

SETBACK **ANALYSIS** 