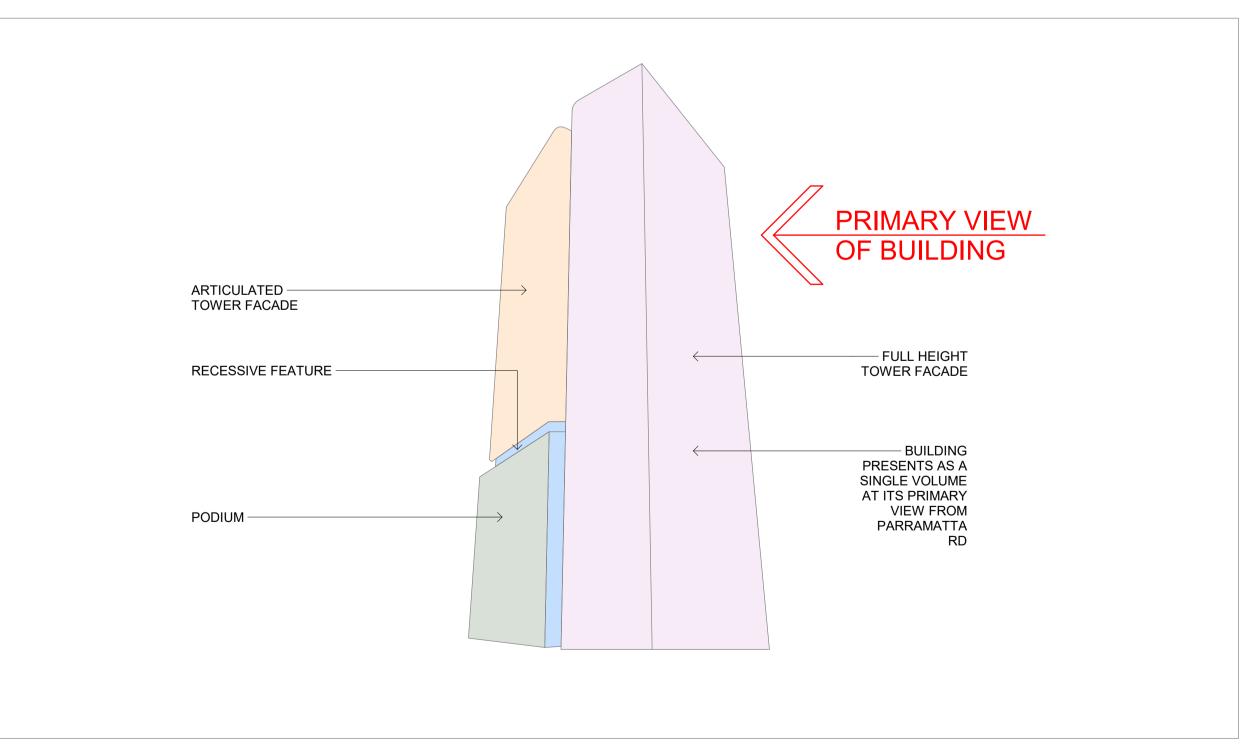

## **BUILT FORM ANALYSIS**

SQA PROPOSAL - VIEW FROM NORTH EAST / M4

SQA DIAGRAM

SJB PROPOSAL - VIEW FROM NORTH EAST / M4

SJB DIAGRAM

© This work is copyright. Apart from any use permitted under the copyright act 1968, no part may be reproduced by any process, nor may any other exclusive right be exercised, without the permission of Squillace Architects Pty Ltd, Australia.