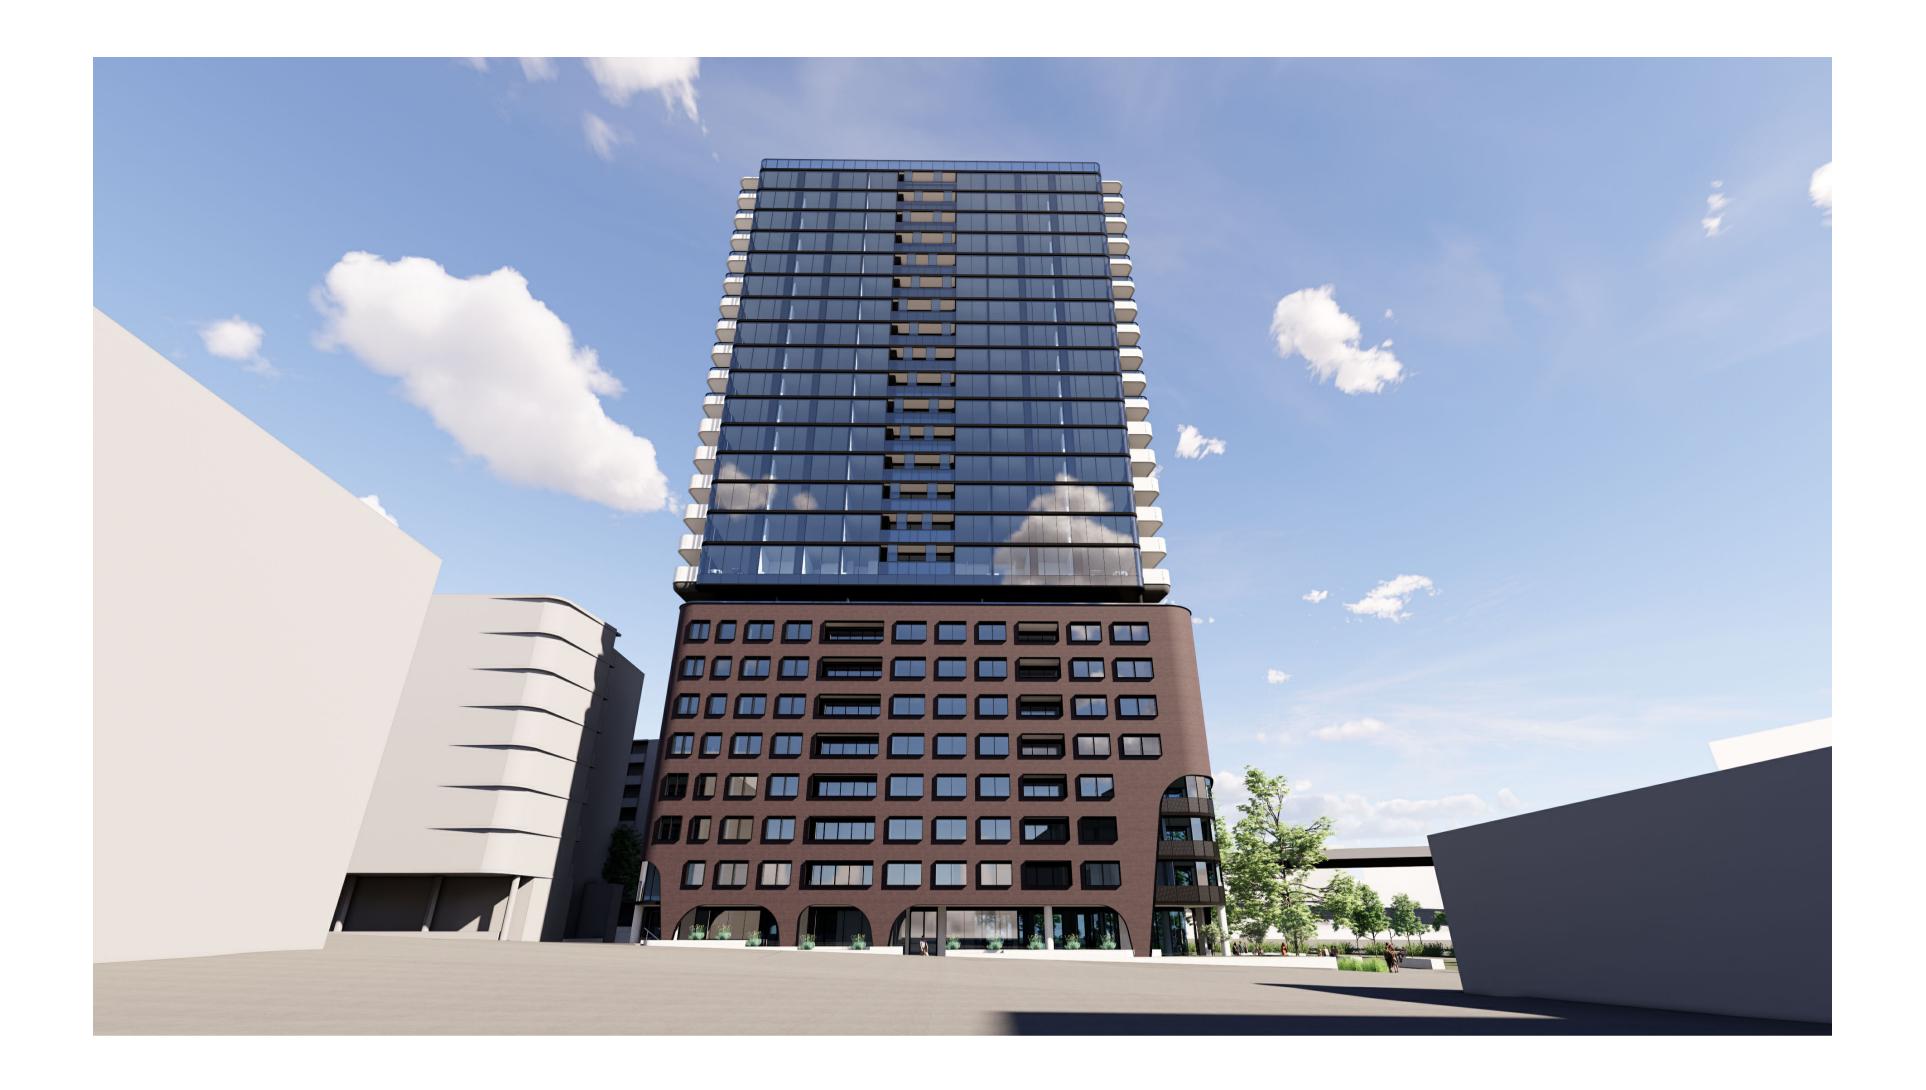

**APPLICATION** 

GRAPHIC SCALE

CURVED CURTAIN WALL FACADE TO EAST. TO

DA-853

ISSUE

OMA2107 **N.T.S.** 07.04.22

DRAWN BY CHECKED BY

CLIENT

GRAPHIC SCALE

NOT TO SCALE

DRAWING NOTES

**BEFORE** 

-ADDED CROWN

CURVED CURTAIN WALL FACADE TO EAST. TO ACCENTUATE FACADE AT GATEWAY.

A 07.04.22 NEGOTIATIONS IN COUNCIL ISS DATE PURPOSE OF ISSUE

CLIENT Owner