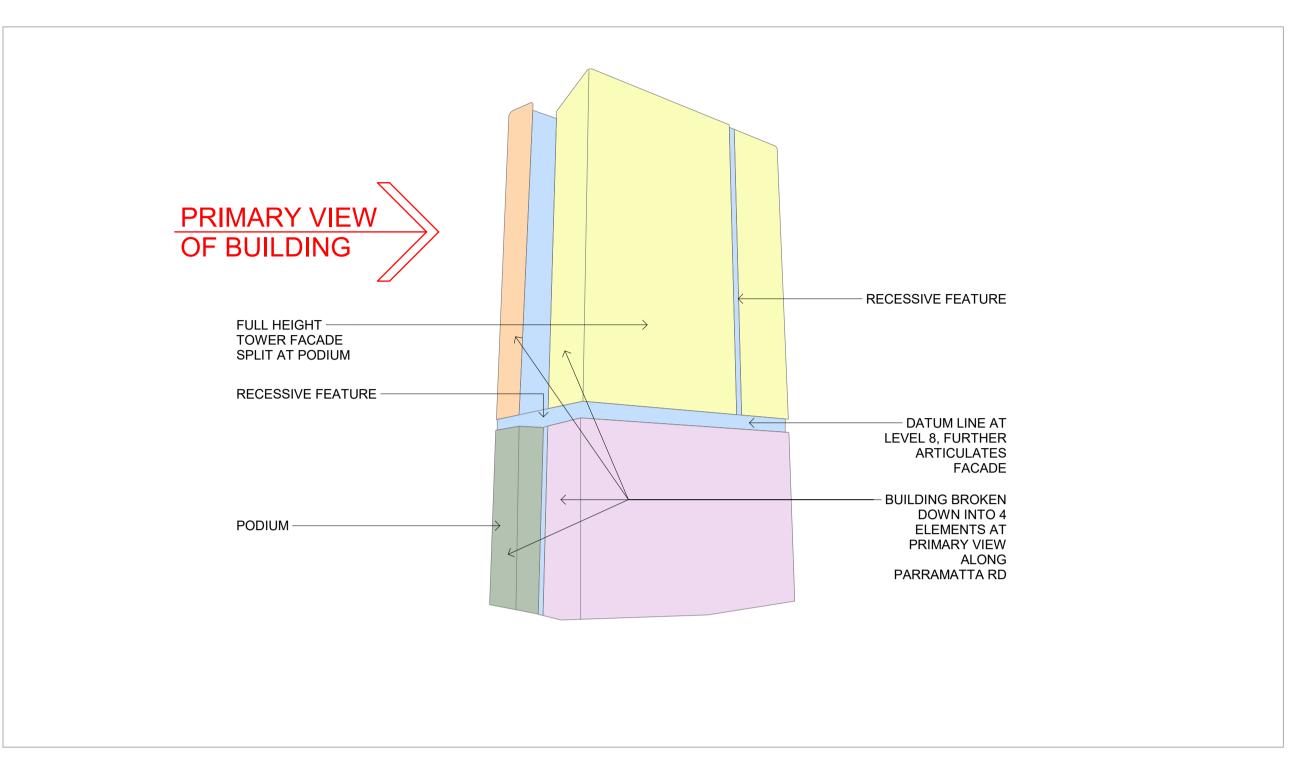

**APPLICATION** 

GRAPHIC SCALE

CURVED CURTAIN WALL FACADE TO EAST. TO

DA-853

ISSUE

OMA2107 **N.T.S.** 07.04.22

DRAWN BY CHECKED BY

CLIENT

GRAPHIC SCALE

NOT TO SCALE

DRAWING NOTES

**BEFORE** 

-ADDED CROWN

CURVED CURTAIN WALL FACADE TO EAST. TO ACCENTUATE FACADE AT GATEWAY.

A 07.04.22 NEGOTIATIONS IN COUNCIL ISS DATE PURPOSE OF ISSUE

CLIENT Owner