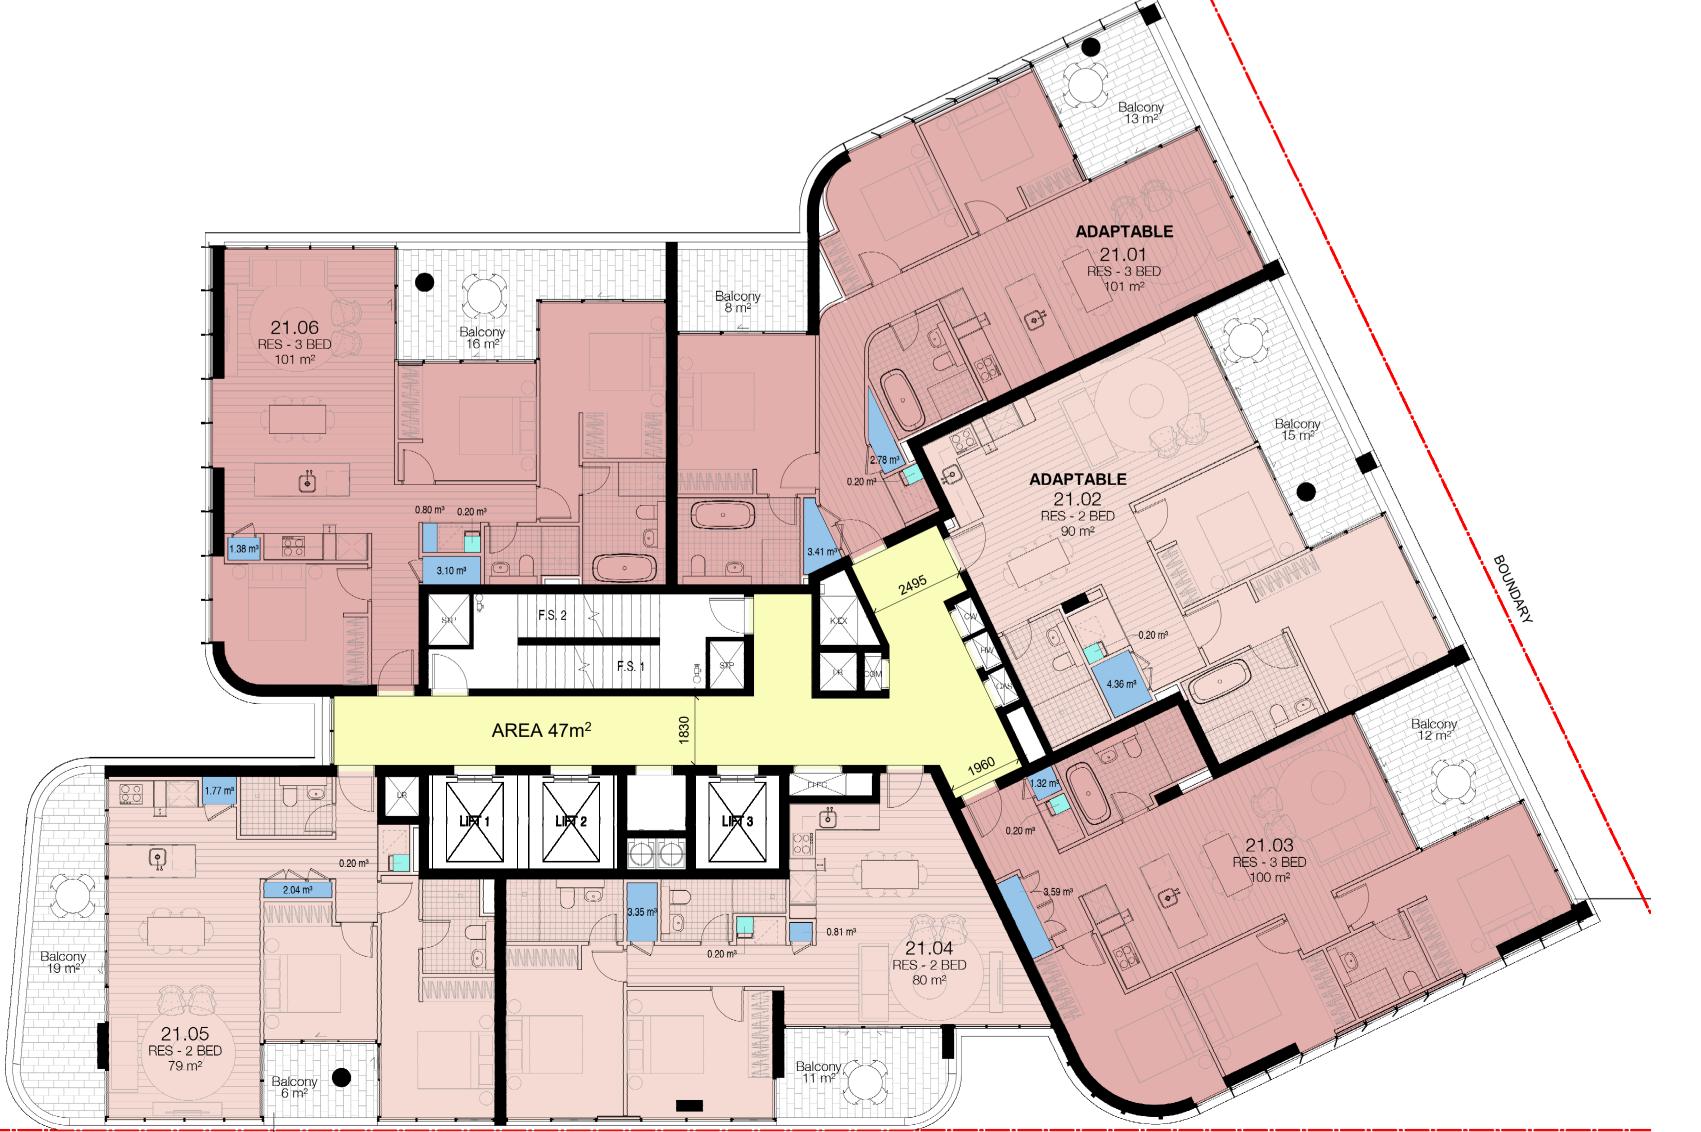

### SJB PROPOSAL:

PRIMARY LOBBY SPACE 1830 mm WIDE

AREA 47m2

BOUNDARY

BOUNDARY

- 1 SOURCES OF NATURAL LIGHT & VENTILATION

07.04.22 NEGOTIATIONS IN COUNCIL **PURPOSE OF ISSUE** 

CLIENT Owner

DRAWING NO.

DA-801

OMA2107 1:100@ A1 07.04.22

DRAWING TITLE LOBBY ANALYSIS - TOWER

DRAWN BY CHECKED BY

SJB PROPOSAL

- TYPICAL TOWER LEVEL

## **COMMENTS:**

- SIMILAR CORRIDOR WIDTHS PROPOSED BETWEEN SCHEMES
- SIMILAR AREAS PROVIDED ACROSS BOTH SCHEMES
- BOTH SCHEMES PROVIDE ONLY 1 SOURCE OF NATURAL LIGHT & VENTILATION

SETBACK **ANALYSIS** 