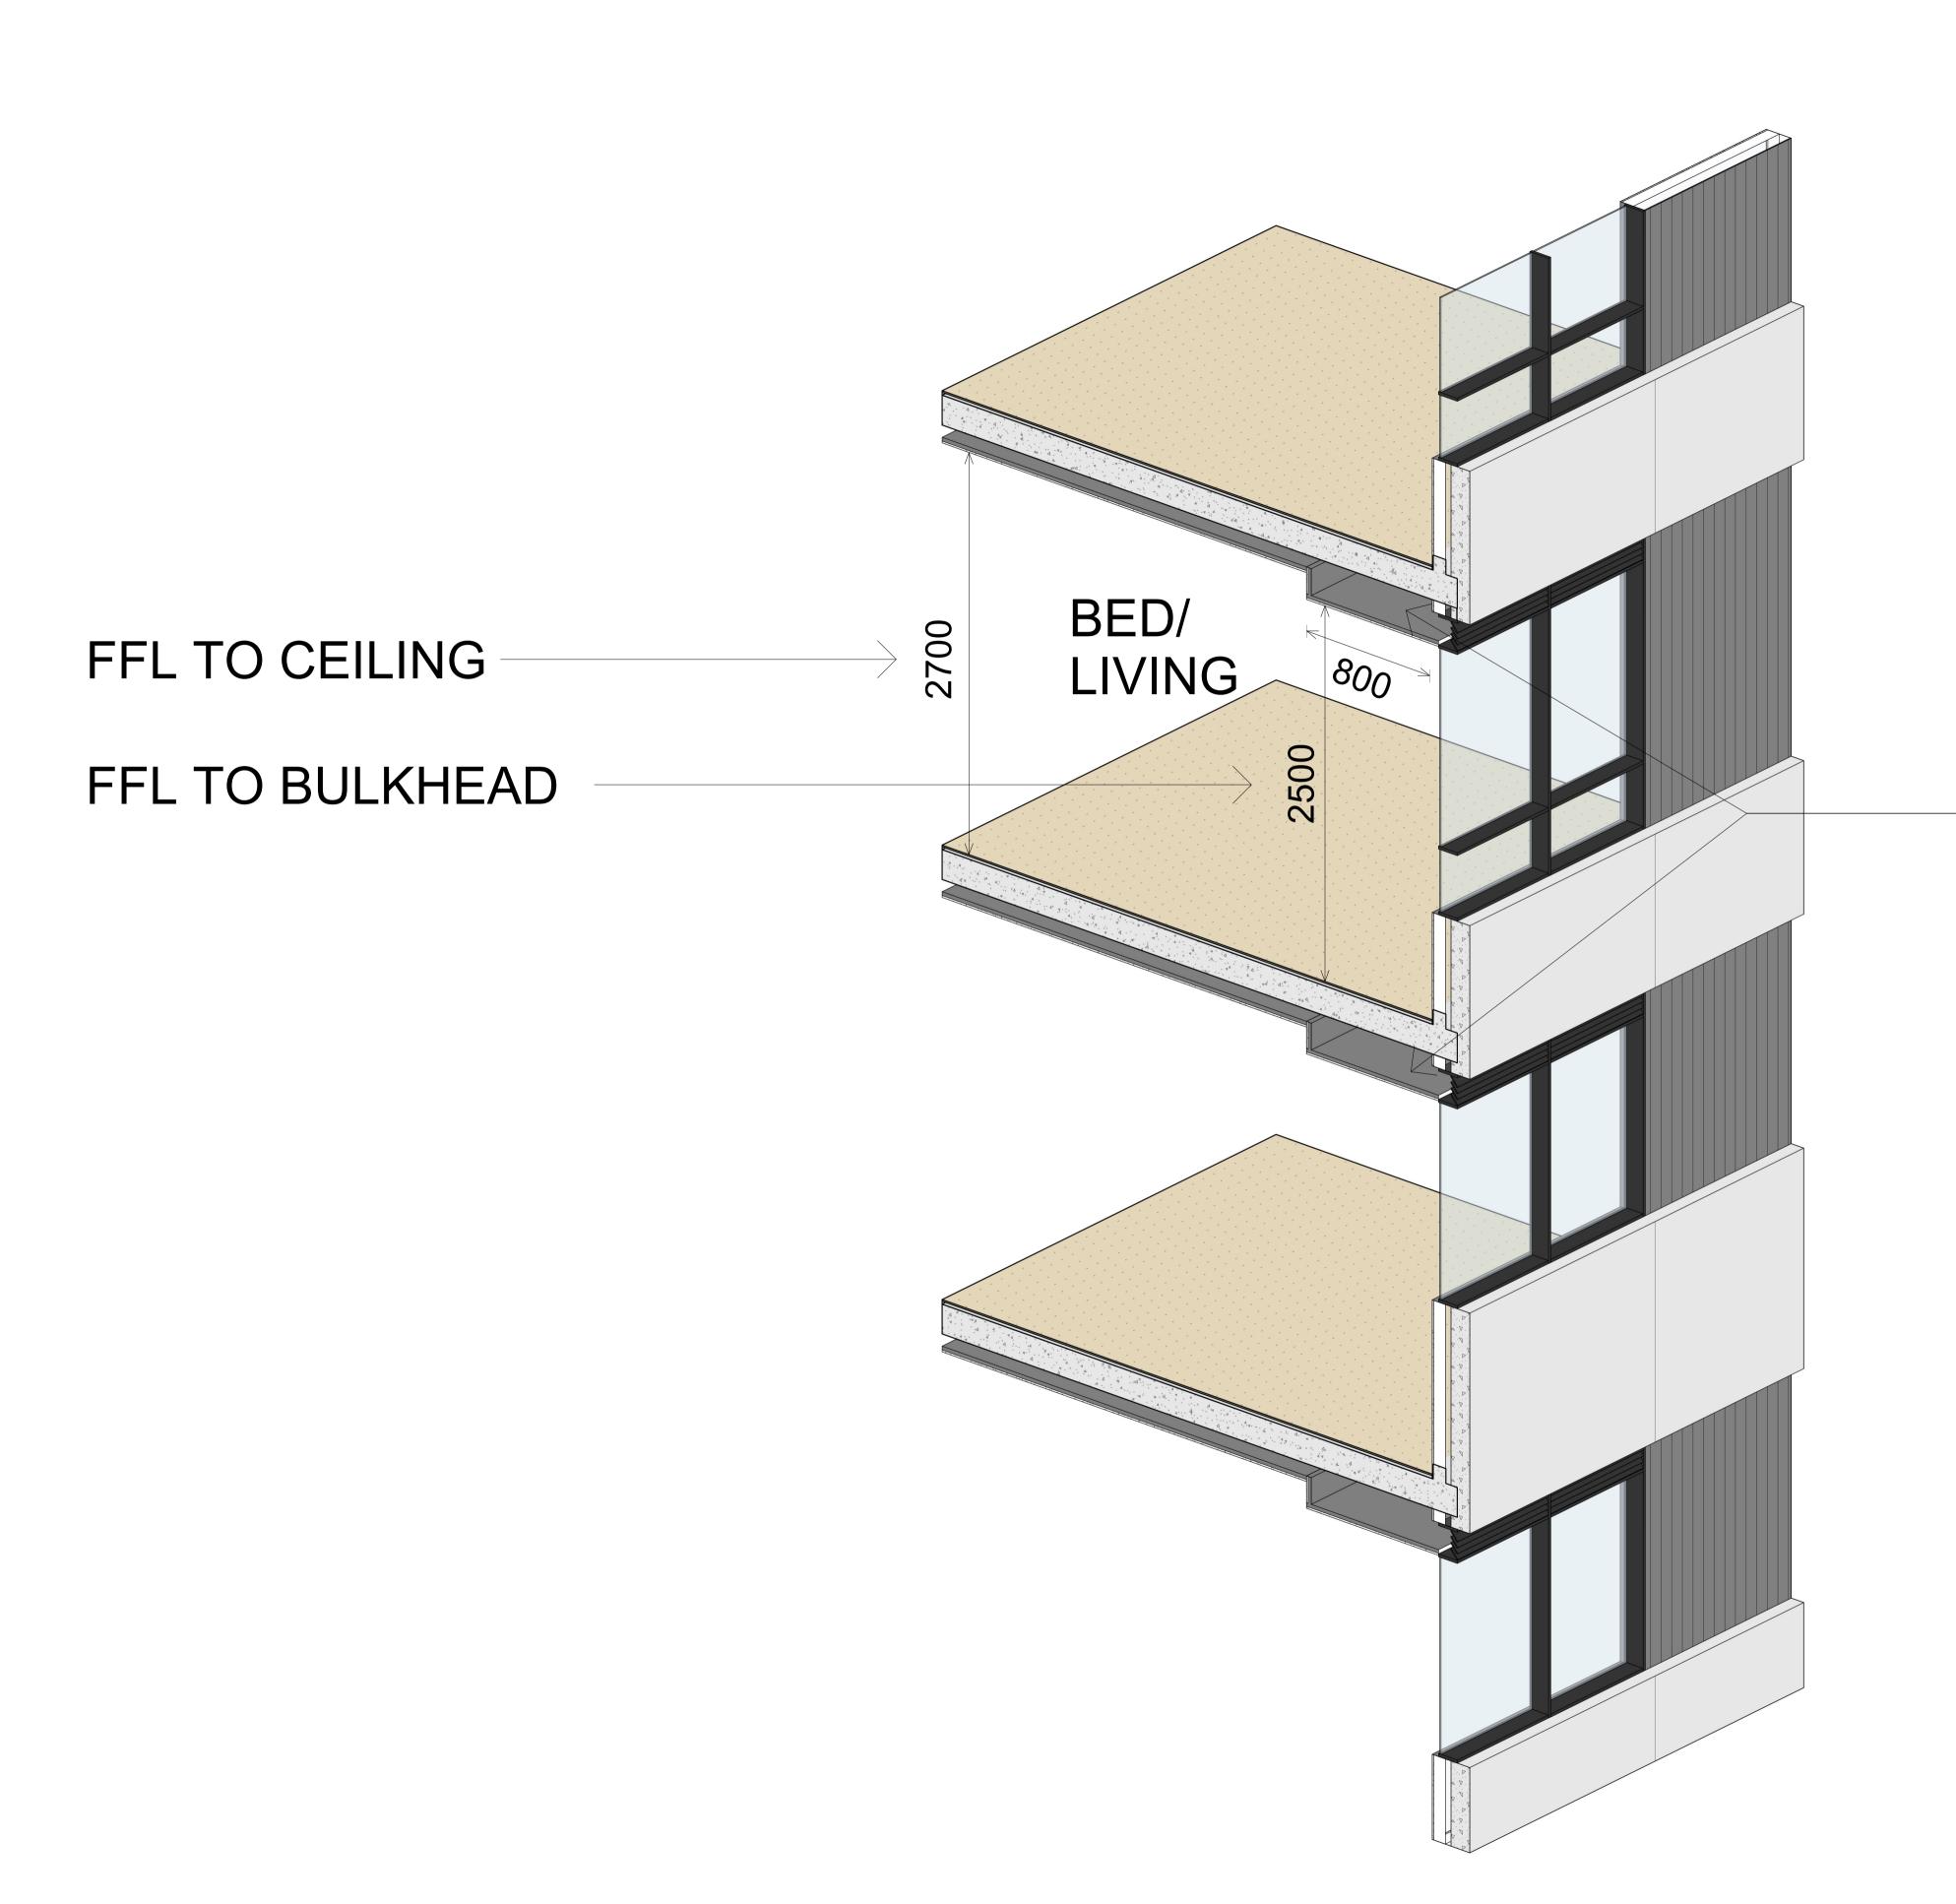

## **CEILING HEIGHTS** SECTION

### **SQA PROPOSAL** TYPICAL BEDROOM/ **LIVING DETAIL**

ACHIEVES 2.7m IN ALL HABITABLE AREAS

**BULKHEAD FOR** SERVICES

© This work is copyright. Apart from any use permitted under the copyright act 1968, no part may be reproduced by any process, nor may any other exclusive right be exercised, without the permission of Squillace Architects Pty Ltd, Australia.

CEILING HEIGHT DIAGRAM

DRAWN BY CHECKED BY

© This work is copyright. Apart from any use permitted under the copyright act 1968, no part may be reproduced by any process, nor may any other exclusive right be exercised, without the permission of Squillace Architects Pty Ltd, Australia.